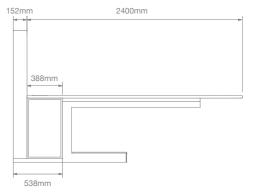

## **Product Code**

XE MEDIA DT
[Desk Height table]

2500mm x 1000 x730mm Table HT = 730mm XE-MEDIA251007DT-ML/LM

XE MEDIA ST [Sofa Height table]

2500mm x 1000 x525mm Table HT = 525mm XE-MEDIA251005ST-ML/LM