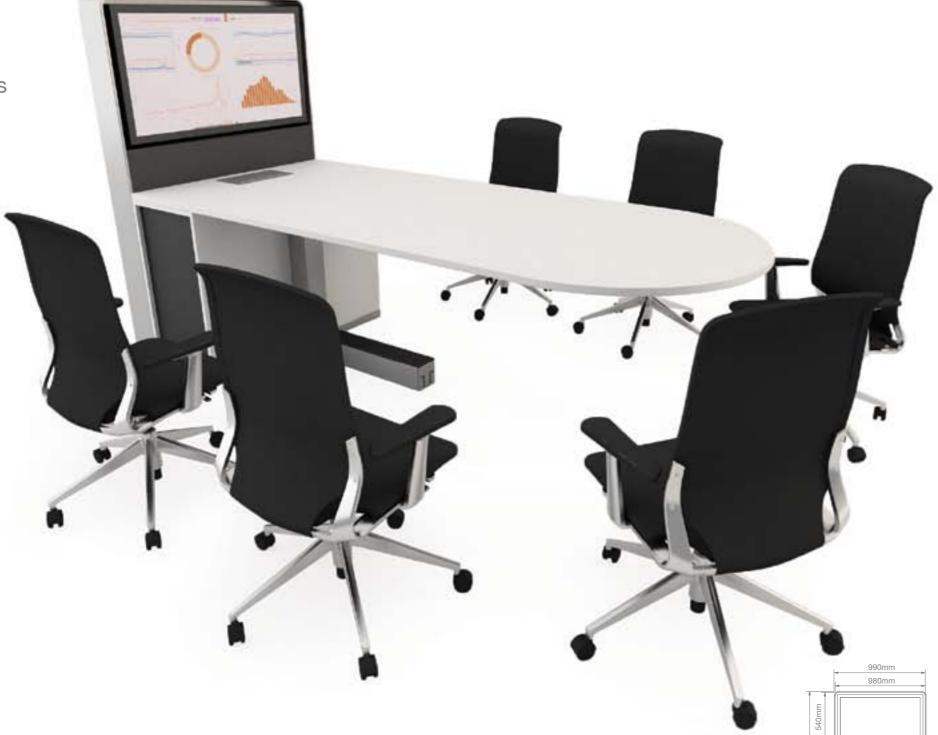

## **Product Code**

XE MEDIA DT
[Desk Height table]

2500mm x 1000 x730mm Table HT = 730mm XE-MEDIA251007DT-ML/LM

XE MEDIA ST [Sofa Height table]

2500mm x 1000 x525mm Table HT = 525mm XE-MEDIA251005ST-ML/LM