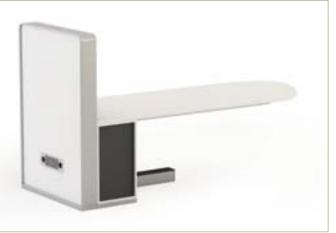

### XE MEDIA DT

With XE MEDIA, it creates a collaborative workspace which allows people to access and share information quickly and effectively.

XE MEDIA White Board enhances people collaboration.

### Magnetic White Board :

A metal - infused sheet which is use over MDF (medium density fiberboard) on both side with 3mm thick impact resistant vinyl edge. Steel are magnetic and allow the use of magnets.