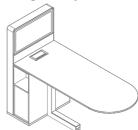

### XE MEDIA DT

With XE MEDIA, it creates a collaborative workspace which allows people to access and share information quickly and effectively.

\* XE MEDIA DT [Desk Height]

\* XE MEDIA ST [Sofa Height]

\* XE MEDIA BT [Bar Height]

White Melamine (101) Polish high strength steel Dark Grey Melamine (0201) Worksurface Cantiliever frame Storage

TV Carcass : Steel

XE MEDIA White Board enhances people collaboration.

## **Product Code**

XE MEDIA DT
[Desk Height table]

2500mm x 1000 x730mm Table HT = 730mm XE-MEDIA251007DT-ML/LM

XE MEDIA ST [Sofa Height table]

2500mm x 1000 x525mm Table HT = 525mm XE-MEDIA251005ST-ML/LM