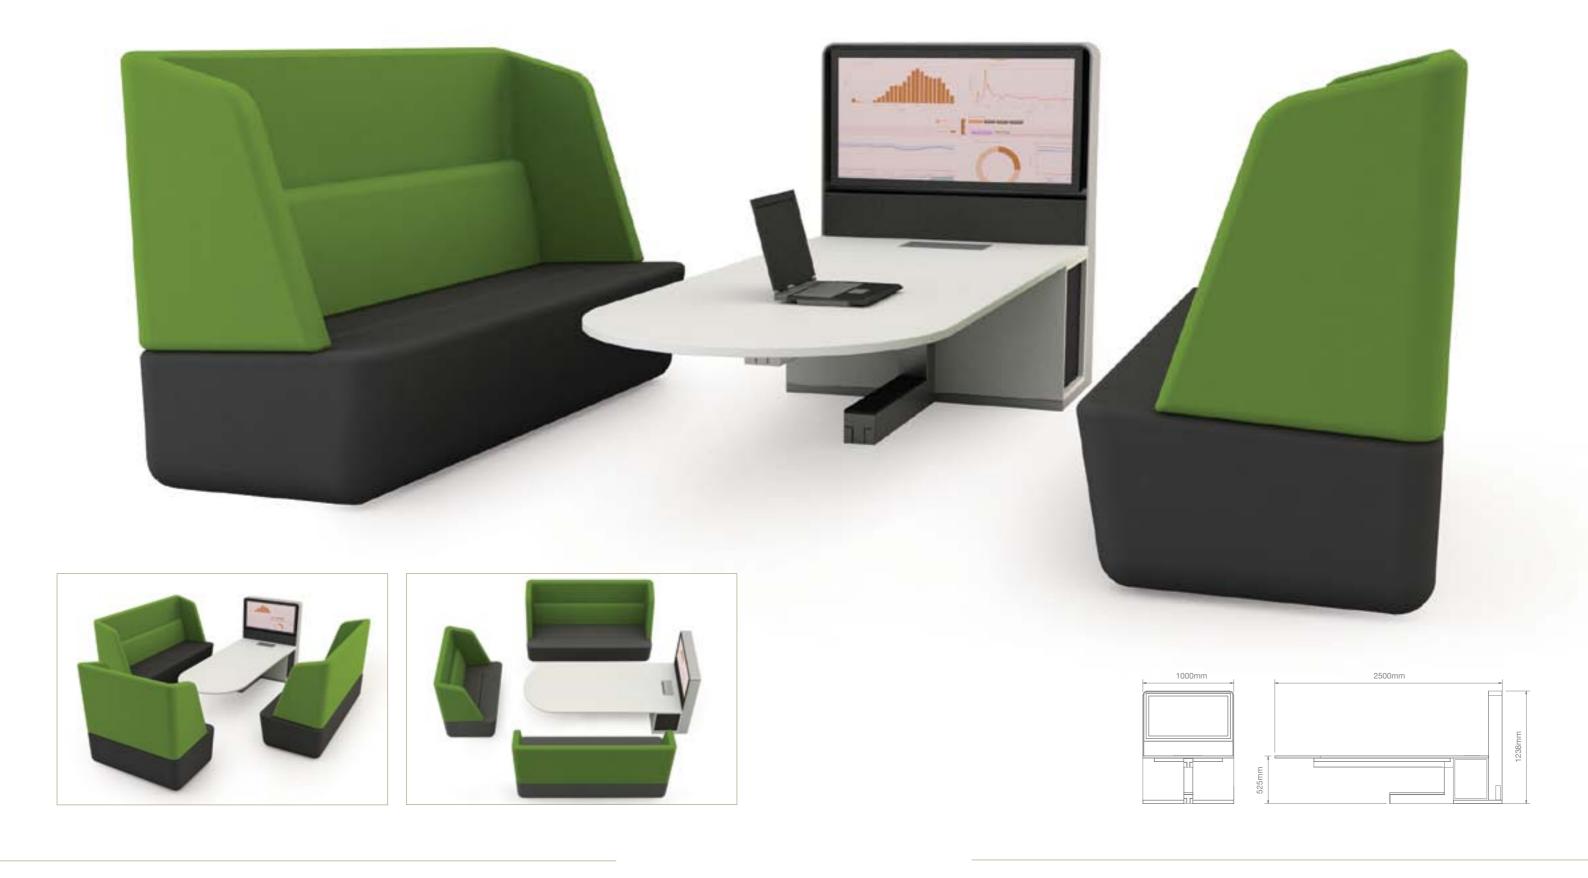

## XE MEDIA ST

## **Product Code**

XE MEDIA DT
[Desk Height table]

2500mm x 1000 x730mm Table HT = 730mm XE-MEDIA251007DT-ML/LM

XE MEDIA ST [Sofa Height table]

2500mm x 1000 x525mm Table HT = 525mm XE-MEDIA251005ST-ML/LM