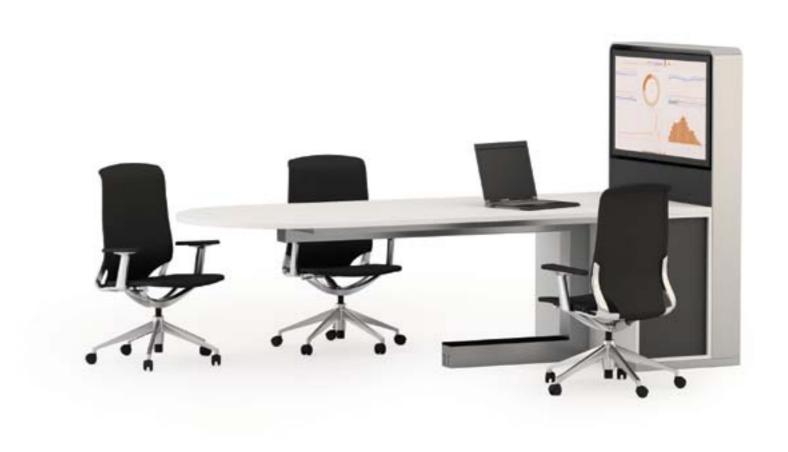

### XE MEDIA DT

With XE MEDIA, it creates a collaborative workspace which allows people to access and share information quickly and effectively.

## Dynamic collaboration solutions for

Education spaces

Conference spaces

Lounge spaces

Meeting spaces

Hospital spaces

Research spaces

XE MEDIA is available in