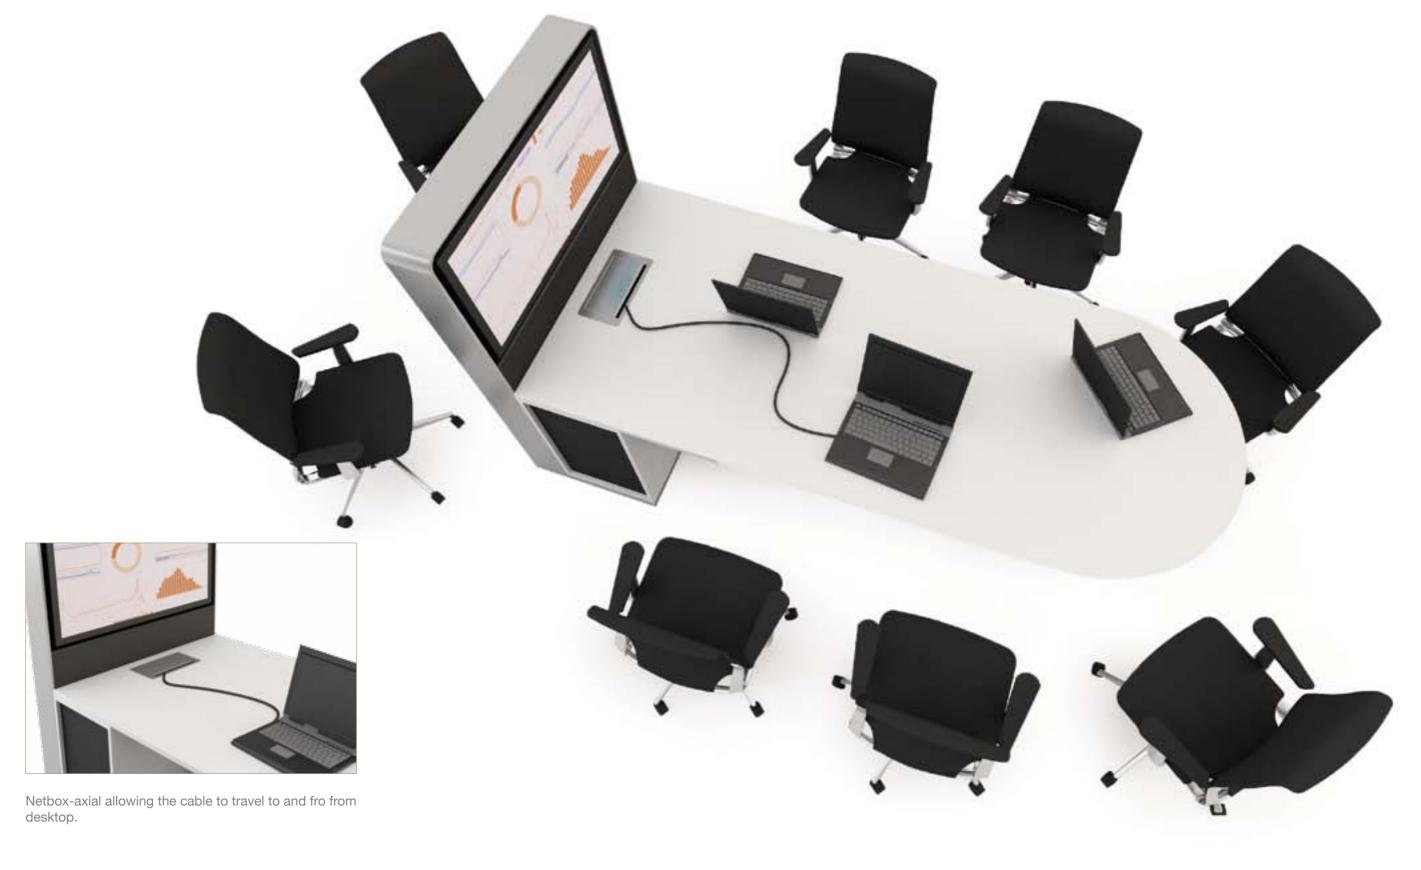

### XE MEDIA DT

With XE MEDIA, it creates a collaborative workspace which allows people to access and share information quickly and effectively.

## Dynamic collaboration solutions for

Education spaces

Conference spaces

Lounge spaces

Meeting spaces

Hospital spaces

Research spaces

XE MEDIA is available in