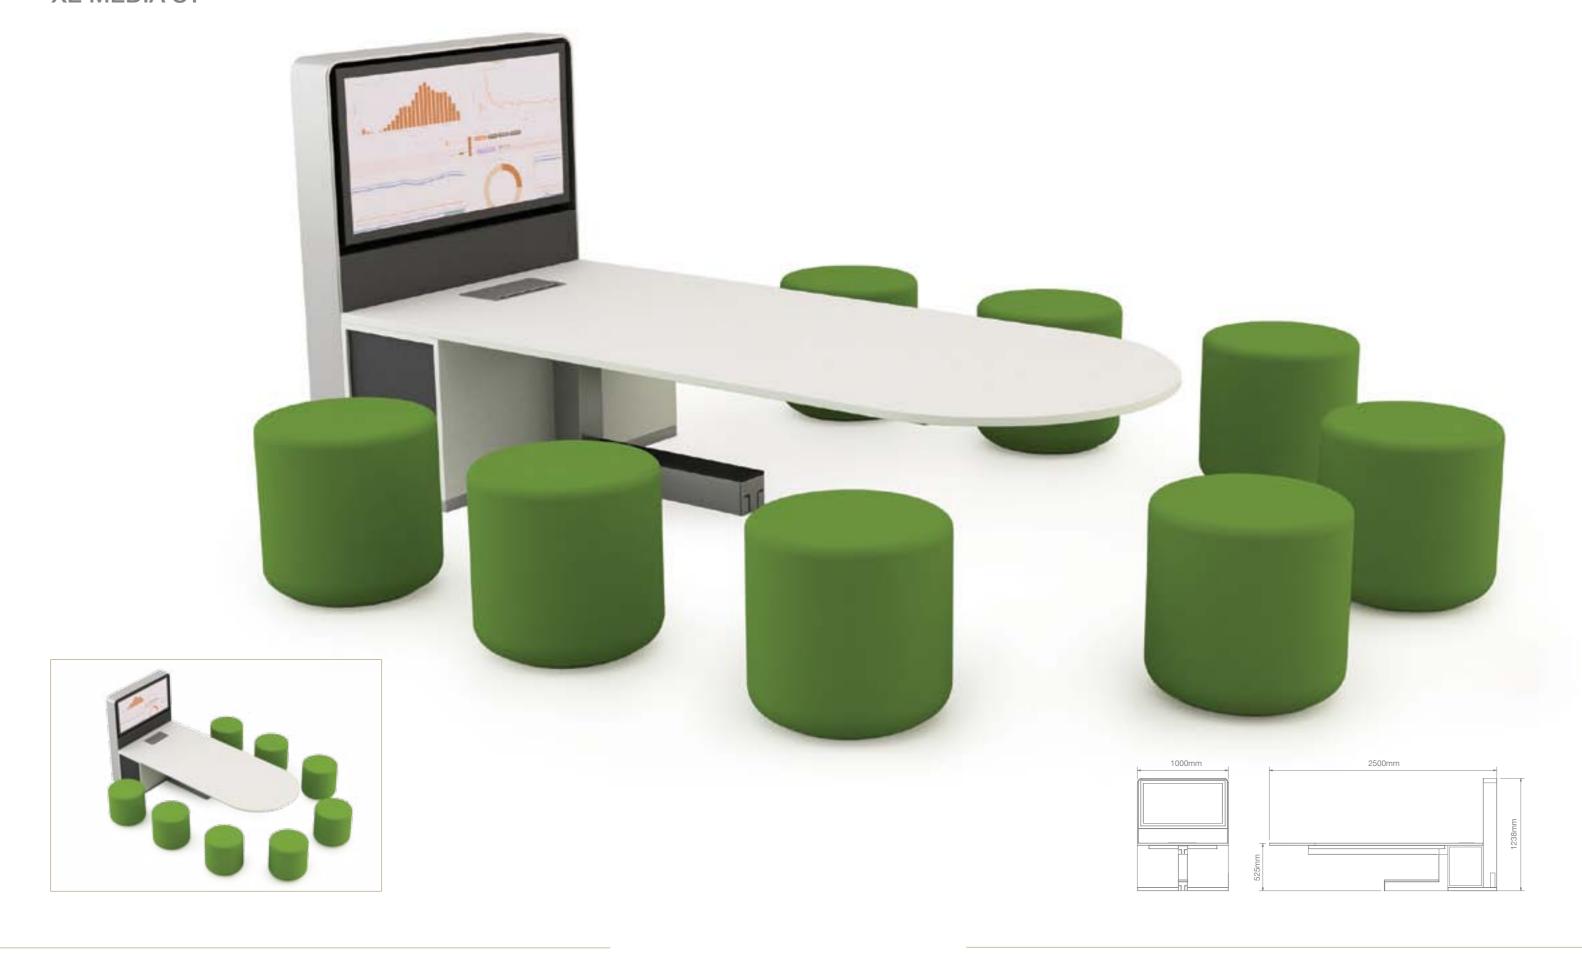

### XE MEDIA DT

With XE MEDIA, it creates a collaborative workspace which allows people to access and share information quickly and effectively.

## **Product Code**

XE MEDIA DT
[Desk Height table]

2500mm x 1000 x730mm Table HT = 730mm XE-MEDIA251007DT-ML/LM

XE MEDIA ST [Sofa Height table]

2500mm x 1000 x525mm Table HT = 525mm XE-MEDIA251005ST-ML/LM