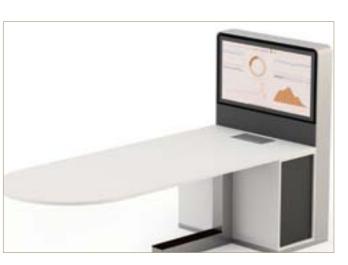

### XE MEDIA DT

With XE MEDIA, it creates a collaborative workspace which allows people to access and share information quickly and effectively.

### Dynamic collaboration solutions for

Education spaces

Conference spaces

Lounge spaces

Meeting spaces

Hospital spaces

Research spaces

XE MEDIA is available in

\* XE MEDIA DT [Desk Height]

\* XE MEDIA ST [Sofa Height]

\* XE MEDIA BT [Bar Height]

White Melamine (101) Polish high strength steel Dark Grey Melamine (0201) Worksurface Cantiliever frame Storage

TV Carcass : Steel