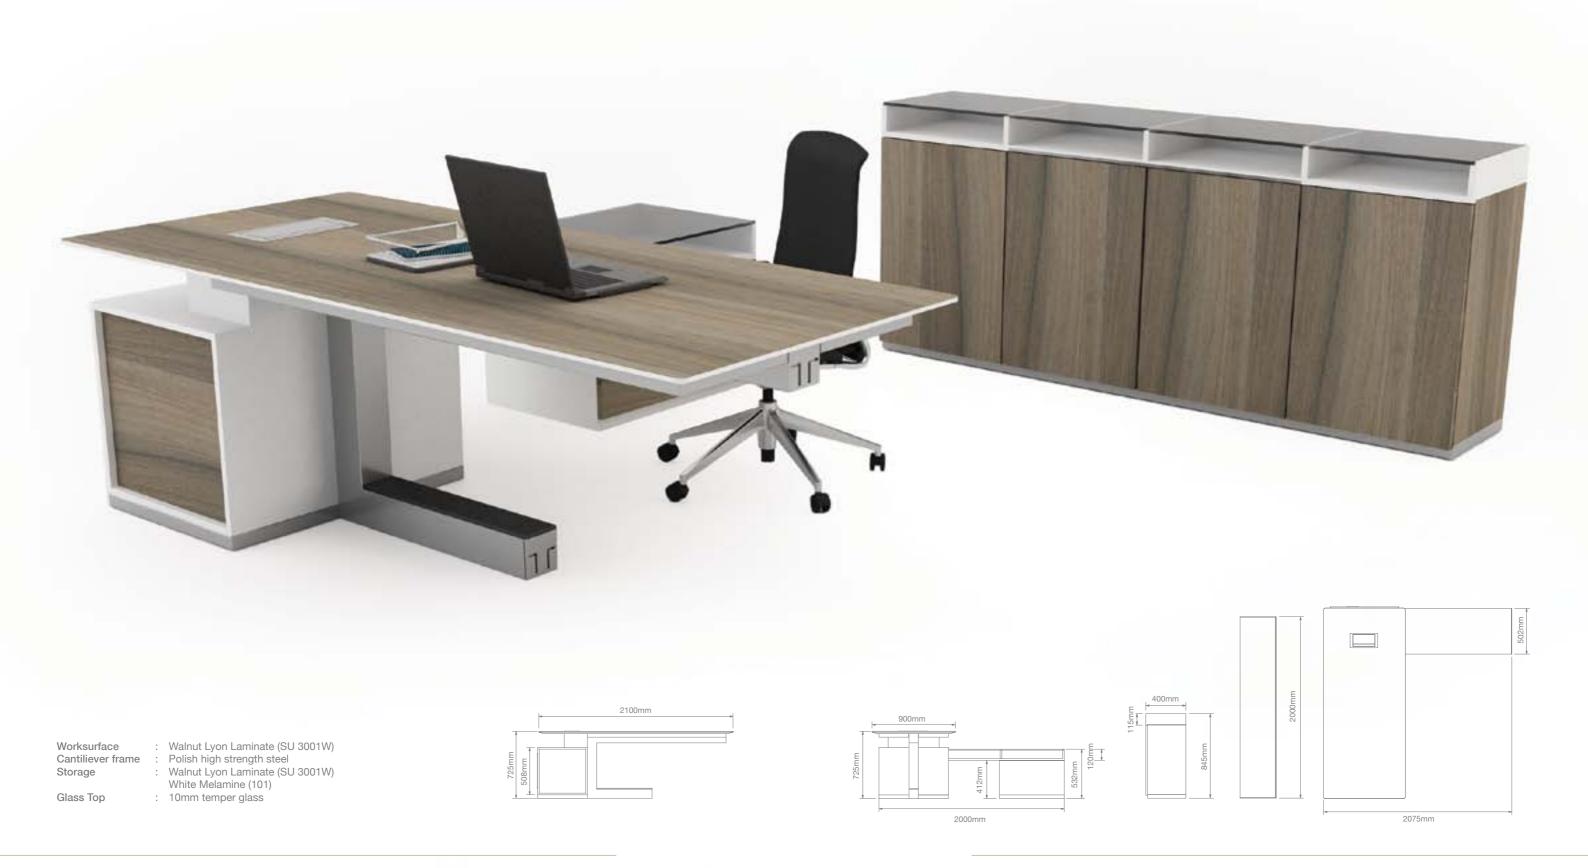

# BRIDGE Empowering Personality

The XE BRIDGE exemplifies new spirit of independence and confidence.

Storage compartment.

Foot rest is used to provide comfort to a person seated.

Access of cables from raised floor to beneath the work surface.

### **Product Code**

XE BRIDGE right

XE BRIDGE left

2100mm x 2075mm XE-W2109R2004-NBA4-ML/LM-R

2100mm x 2075mm XE-W2109R2004-NBA4-ML/LM-L

XE LUX Cabinet [4 swing doors, open shelves]

XE Wing Cabinet [2 swing doors, 4 drawers, 2 open shelves]

2000mm x 400mm x 845mm XE-CD4GTOS-200804-ML/LM

2598mm x 400mm x 750mm XE-P-CD23D20OF-200704-ML/LM

### **Finishes**

Laminate

Milano Walnut R

Melamine

## **Specifications**

Made from steel construction material AISI steel grades. I-shape cross section have high second moments of area, which allow them to be very stiff in respect to their cross-secional area.

Steel Component

All steel components are treated and power to a minimum 50 microns. (with environment friendly materials)

Worktops Finishes

Standard worktop finishes are available in melamine or laminate.

Worktops

25 mm thick European E1 grade melamine / Laminate Board with 3mm thick Impact resultant PVC edging. Finishes are scratch and abrasion resistant with a minimum density of 620 kg/mc+/-5%.

All glass used are 10mm temper glass.