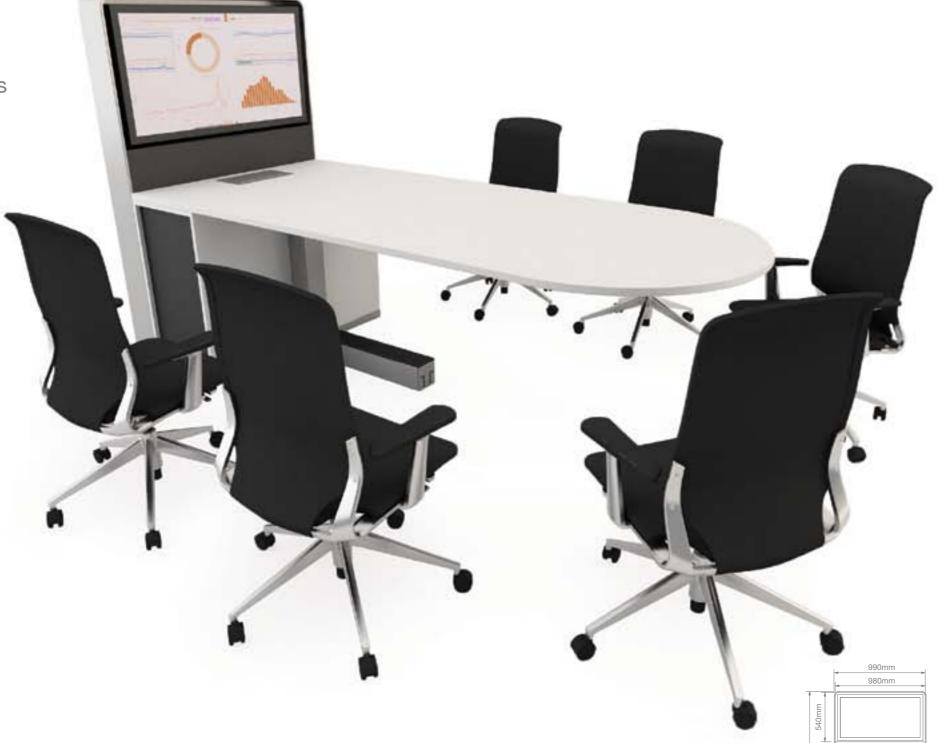

### XE MEDIA DT

With XE MEDIA, it creates a collaborative workspace which allows people to access and share information quickly and effectively.

### **Product Code**

XE MEDIA DT
[Desk Height table]

2500mm x 1000 x730mm Table HT = 730mm XE-MEDIA251007DT-ML/LM

XE MEDIA ST [Sofa Height table]

2500mm x 1000 x525mm Table HT = 525mm XE-MEDIA251005ST-ML/LM