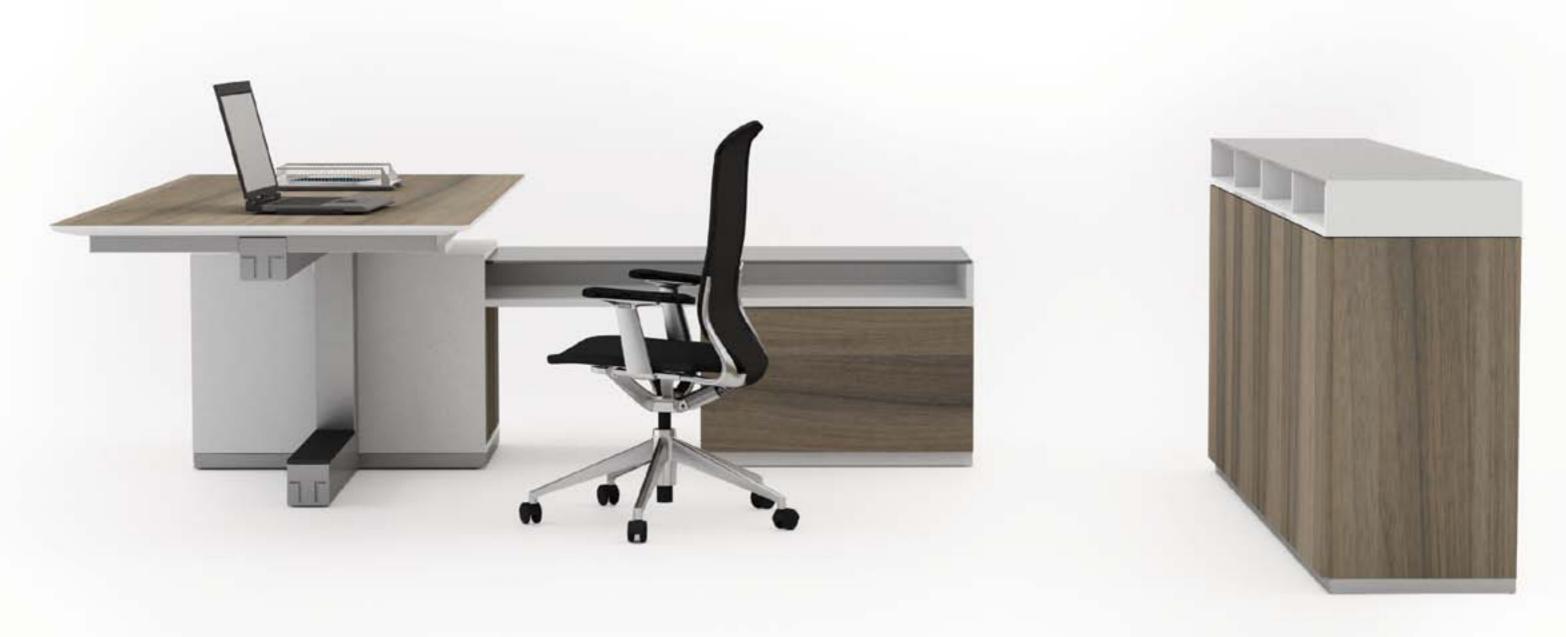

# BRIDGE Empowering Personality

The XE BRIDGE exemplifies new spirit of independence and confidence.

Storage compartment.

Foot rest is used to provide comfort to a person seated.

Access of cables from raised floor to beneath the work surface.

### **Product Code**

XE BRIDGE right

XE BRIDGE left

2100mm x 2075mm XE-W2109R2004-NBA4-ML/LM-R

2100mm x 2075mm XE-W2109R2004-NBA4-ML/LM-L

XE LUX Cabinet [4 swing doors, open shelves]

XE Wing Cabinet [2 swing doors, 4 drawers, 2 open shelves]