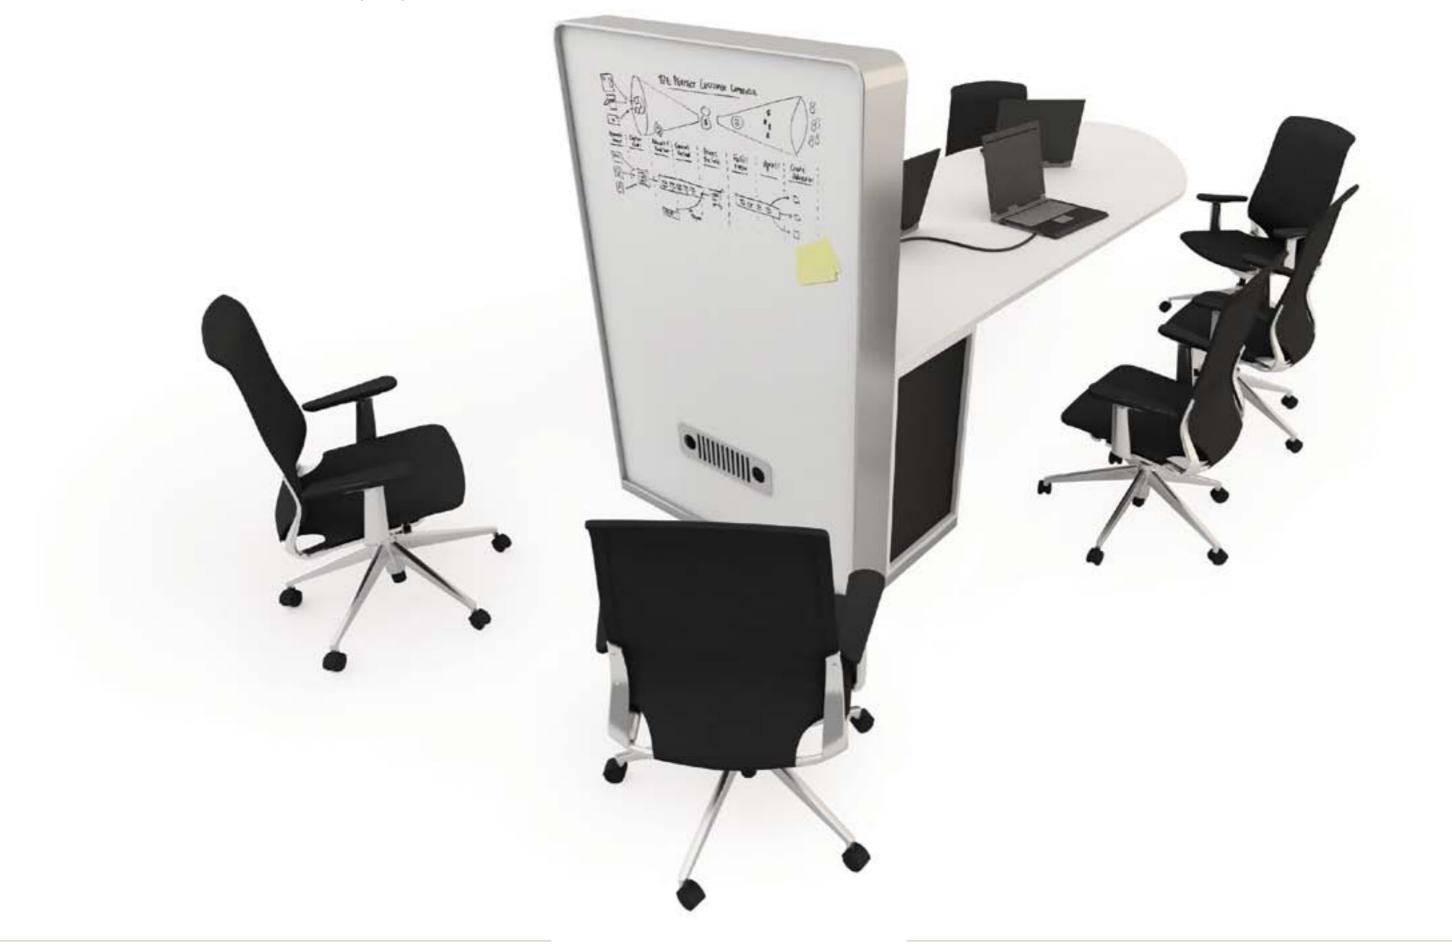

thick Impact resultant PVC edging. Finishes are scratch and abrasion resistant with a minimum density of 620 kg/mc+/-5%.

All glass used are 10mm temper glass.



# MEDIA Dynamic collaboration



### XE MEDIA DT

With XE MEDIA, it creates a collaborative workspace which allows people to access and share information quickly and effectively.



### Dynamic collaboration solutions for

Education spaces

Conference spaces

Lounge spaces

Meeting spaces

Hospital spaces

Research spaces







XE MEDIA is available in

\* XE MEDIA DT [Desk Height]

\* XE MEDIA ST [Sofa Height]

\* XE MEDIA BT [Bar Height]

White Melamine (101) Polish high strength steel Dark Grey Melamine (0201) Worksurface Cantiliever frame Storage

TV Carcass : Steel





XE MEDIA White Board enhances people collaboration.



### XE MEDIA ST





# XE MEDIA BT

### **Product Code**

XE MEDIA DT
[Desk Height table]



2500mm x 1000 x730mm Table HT = 730mm XE-MEDIA251007DT-ML/LM

XE MEDIA ST [Sofa Height table]



2500mm x 1000 x525mm Table HT = 525mm XE-MEDIA251005ST-ML/LM

[Bar Height table]

XE MEDIA BT

2500mm x 1000 x1125mm

Table HT = 1125mm

XE-MEDIA251018BT-ML/LM

### **Finishes**

Laminate





















Melamine





















### **Specifications**

Structual Frame

Made from steel construction material AISI steel grades. I-shape cross section have high second moments of area, which allow them to be very stiff in respect to their cross-secional area.

Steel Component

All steel components are treated and power to a minimum 50 microns. (with environment friendly materials)

Worktops Finish