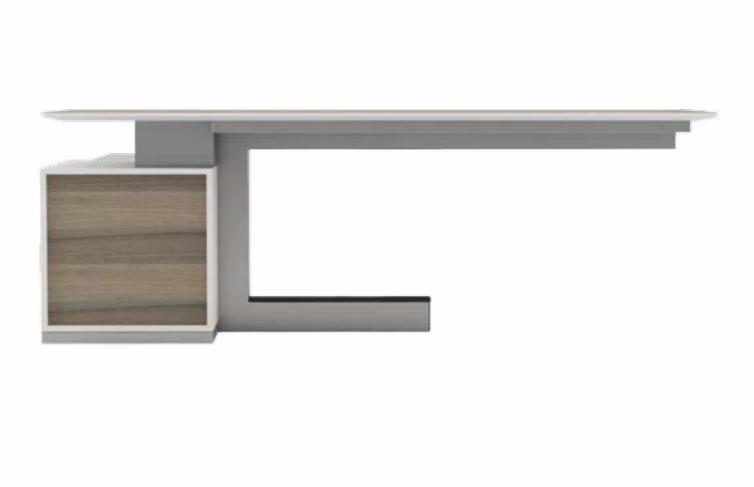

# INSPIRATION

The all new patented XE reflects a vision that defies preconceptions and transforms the idea of a luxury furniture inspired by the bridge design. It is a blend of stunning design, intutive technology and innovative thinking.

# BRIDGE Empowering Personality

The XE BRIDGE exemplifies new spirit of independence and confidence.

Storage compartment.

Foot rest is used to provide comfort to a person seated.

Access of cables from raised floor to beneath the work surface.

### **Finishes**

Laminate

Milano Walnut R

Melamine