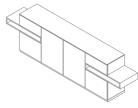

2000mm x 400mm x 845mm XE-CD4GTOS-200804-ML/LM

2598mm x 400mm x 750mm XE-P-CD23D20OF-200704-ML/LM