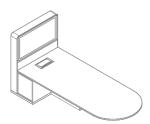

# BRIDGE Empowering Personality

The XE BRIDGE exemplifies new spirit of independence and confidence.

Storage compartment.

Foot rest is used to provide comfort to a person seated.

Access of cables from raised floor to beneath the work surface.

### **Product Code**

XE BRIDGE right

XE BRIDGE left

2100mm x 2075mm XE-W2109R2004-NBA4-ML/LM-R

2100mm x 2075mm XE-W2109R2004-NBA4-ML/LM-L

XE LUX Cabinet [4 swing doors, open shelves]

XE Wing Cabinet [2 swing doors, 4 drawers, 2 open shelves]