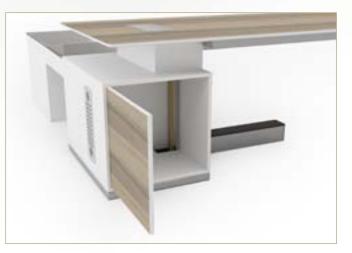

# BRIDGE Empowering Personality

The XE BRIDGE exemplifies new spirit of independence and confidence.

Storage compartment.

Foot rest is used to provide comfort to a person seated.

Access of cables from raised floor to beneath the work surface.