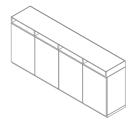

### **Product Code**

XE BRIDGE right

XE BRIDGE left

2100mm x 2075mm XE-W2109R2004-NBA4-ML/LM-R

2100mm x 2075mm XE-W2109R2004-NBA4-ML/LM-L

XE LUX Cabinet [4 swing doors, open shelves]

XE Wing Cabinet [2 swing doors, 4 drawers, 2 open shelves]