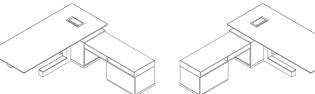

### **Product Code**

XE BRIDGE right

XE BRIDGE left

2100mm x 2075mm XE-W2109R2004-NBA4-ML/LM-R

2100mm x 2075mm XE-W2109R2004-NBA4-ML/LM-L

XE LUX Cabinet [4 swing doors, open shelves]

XE Wing Cabinet [2 swing doors, 4 drawers, 2 open shelves]