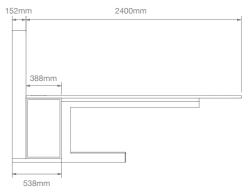

### **Product Code**

XE MEDIA DT
[Desk Height table]

2500mm x 1000 x730mm Table HT = 730mm XE-MEDIA251007DT-ML/LM

XE MEDIA ST [Sofa Height table]

2500mm x 1000 x525mm Table HT = 525mm XE-MEDIA251005ST-ML/LM

[Bar Height table]

XE MEDIA BT

2500mm x 1000 x1125mm

Table HT = 1125mm

XE-MEDIA251018BT-ML/LM