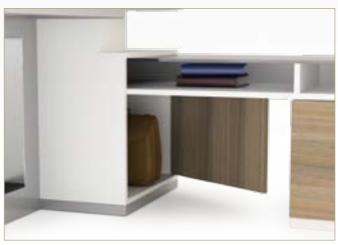

# BRIDGE Empowering Personality

The XE BRIDGE exemplifies new spirit of independence and confidence.

Storage compartment.

Foot rest is used to provide comfort to a person seated.

Access of cables from raised floor to beneath the work surface.