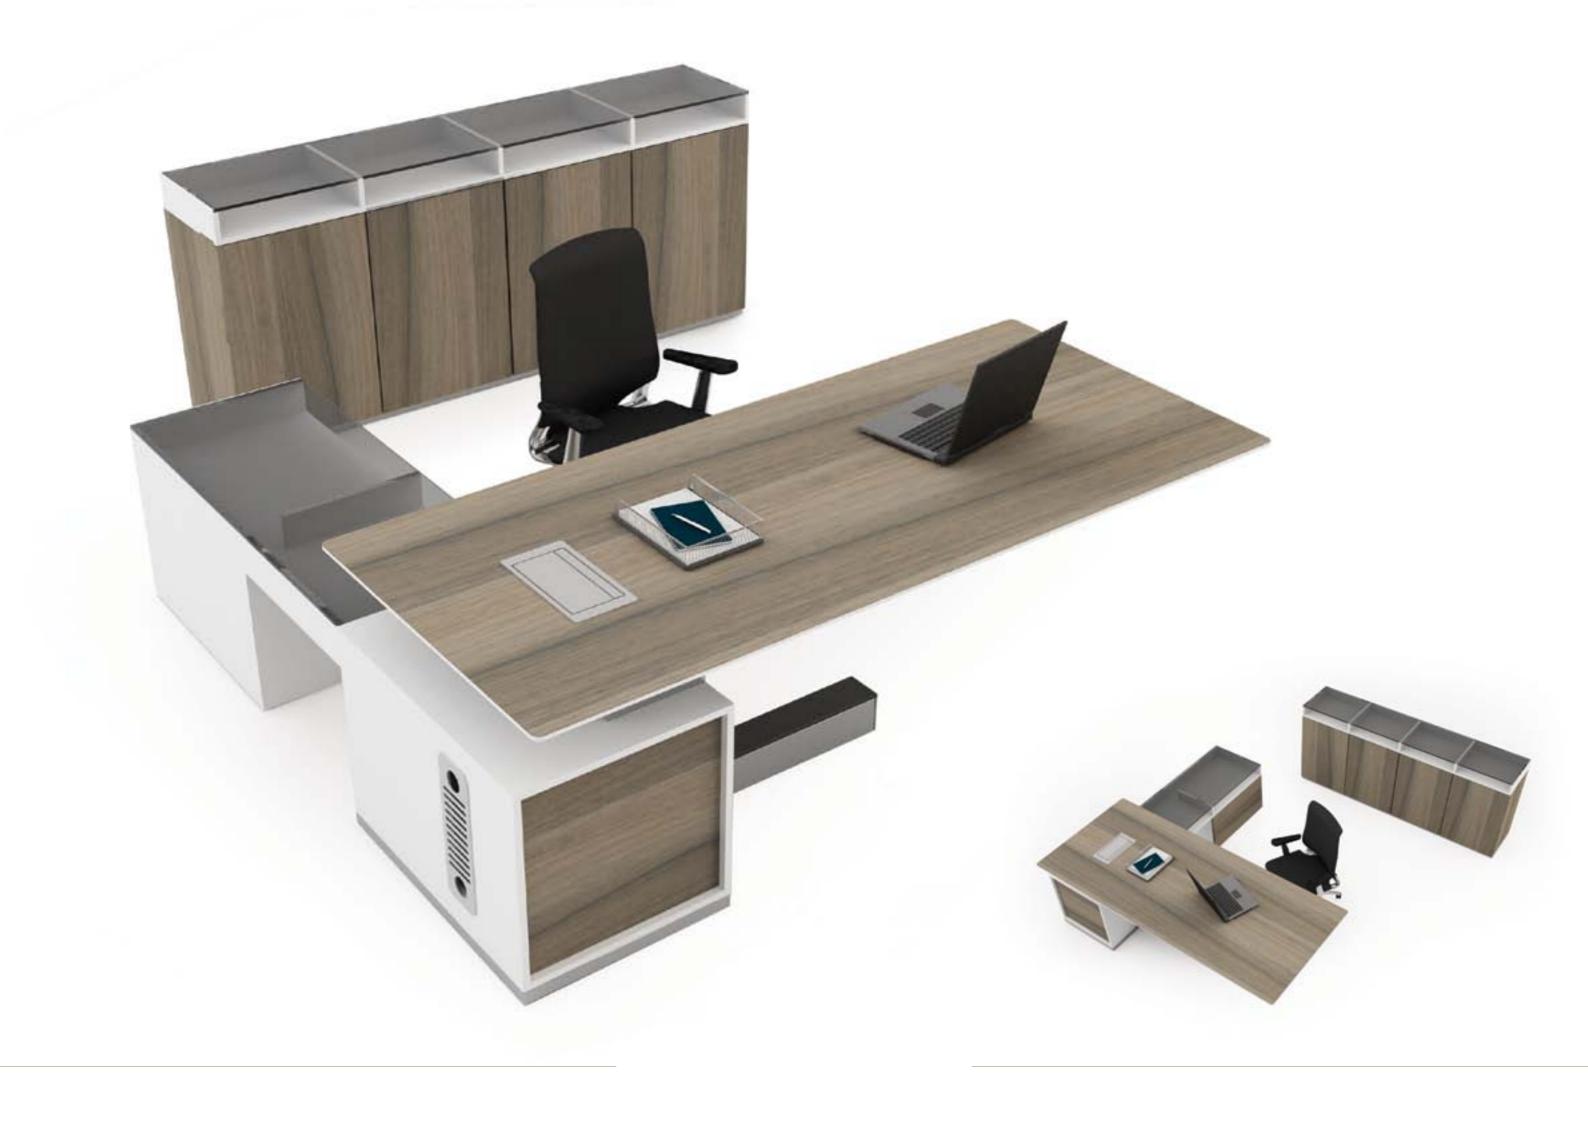

# BRIDGE Empowering Personality

The XE BRIDGE exemplifies new spirit of independence and confidence.

Storage compartment.

Foot rest is used to provide comfort to a person seated.

Access of cables from raised floor to beneath the work surface.

### **Product Code**

XE BRIDGE right

XE BRIDGE left

2100mm x 2075mm XE-W2109R2004-NBA4-ML/LM-R

2100mm x 2075mm XE-W2109R2004-NBA4-ML/LM-L

XE LUX Cabinet [4 swing doors, open shelves]

XE Wing Cabinet [2 swing doors, 4 drawers, 2 open shelves]