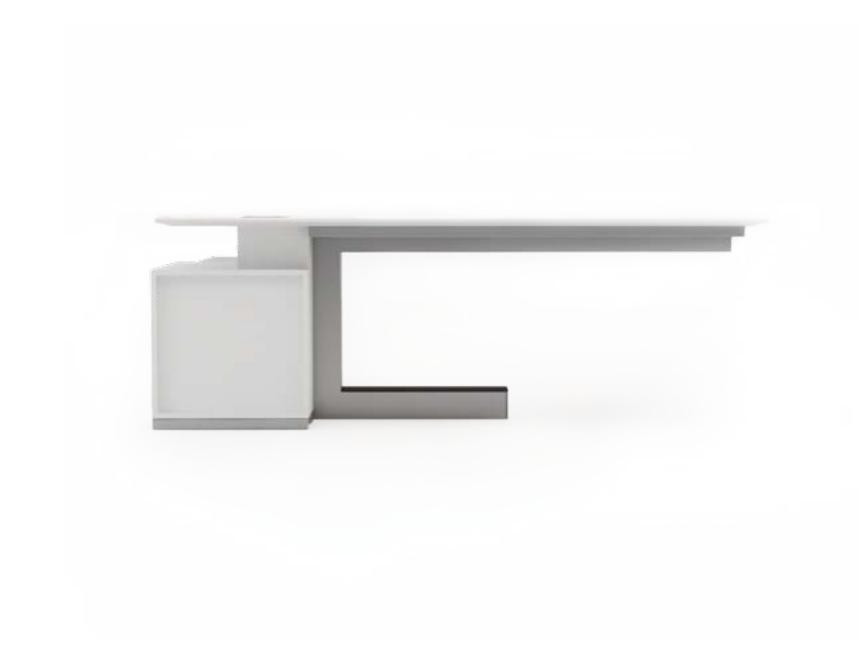

# INSPIRATION

The all new patented XE reflects a vision that defies preconceptions and transforms the idea of a luxury furniture inspired by the bridge design. It is a blend of stunning design, intutive technology and innovative thinking.

# BRIDGE Empowering Personality

The XE BRIDGE exemplifies new spirit of independence and confidence.

Storage compartment.

Foot rest is used to provide comfort to a person seated.

Access of cables from raised floor to beneath the work surface.