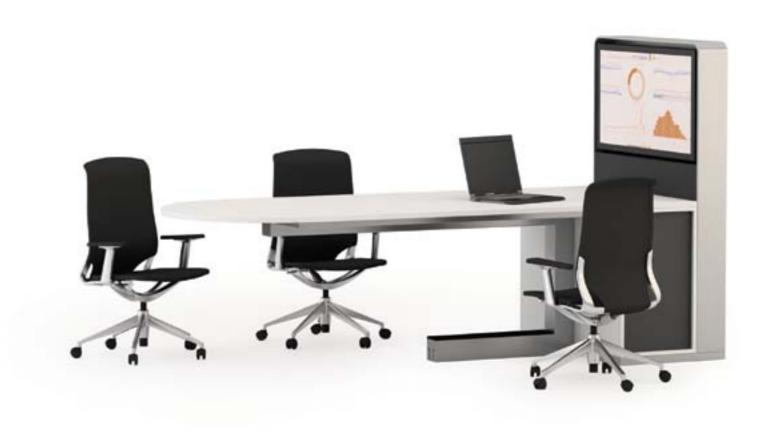

### XE MEDIA DT

With XE MEDIA, it creates a collaborative workspace which allows people to access and share information quickly and effectively.

### Dynamic collaboration solutions for

Education spaces

Conference spaces

Lounge spaces

Meeting spaces

Hospital spaces

Research spaces

XE MEDIA is available in

\* XE MEDIA DT [Desk Height]

\* XE MEDIA ST [Sofa Height]

\* XE MEDIA BT [Bar Height]

White Melamine (101) Polish high strength steel Dark Grey Melamine (0201) Worksurface Cantiliever frame Storage

TV Carcass : Steel