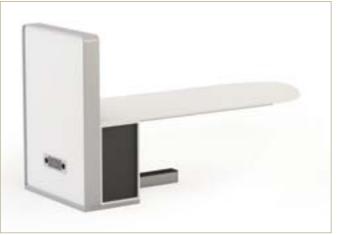

### XE MEDIA DT

With XE MEDIA, it creates a collaborative workspace which allows people to access and share information quickly and effectively.

\* XE MEDIA DT [Desk Height]

\* XE MEDIA ST [Sofa Height]

\* XE MEDIA BT [Bar Height]

White Melamine (101) Polish high strength steel Dark Grey Melamine (0201) Worksurface Cantiliever frame Storage

TV Carcass : Steel