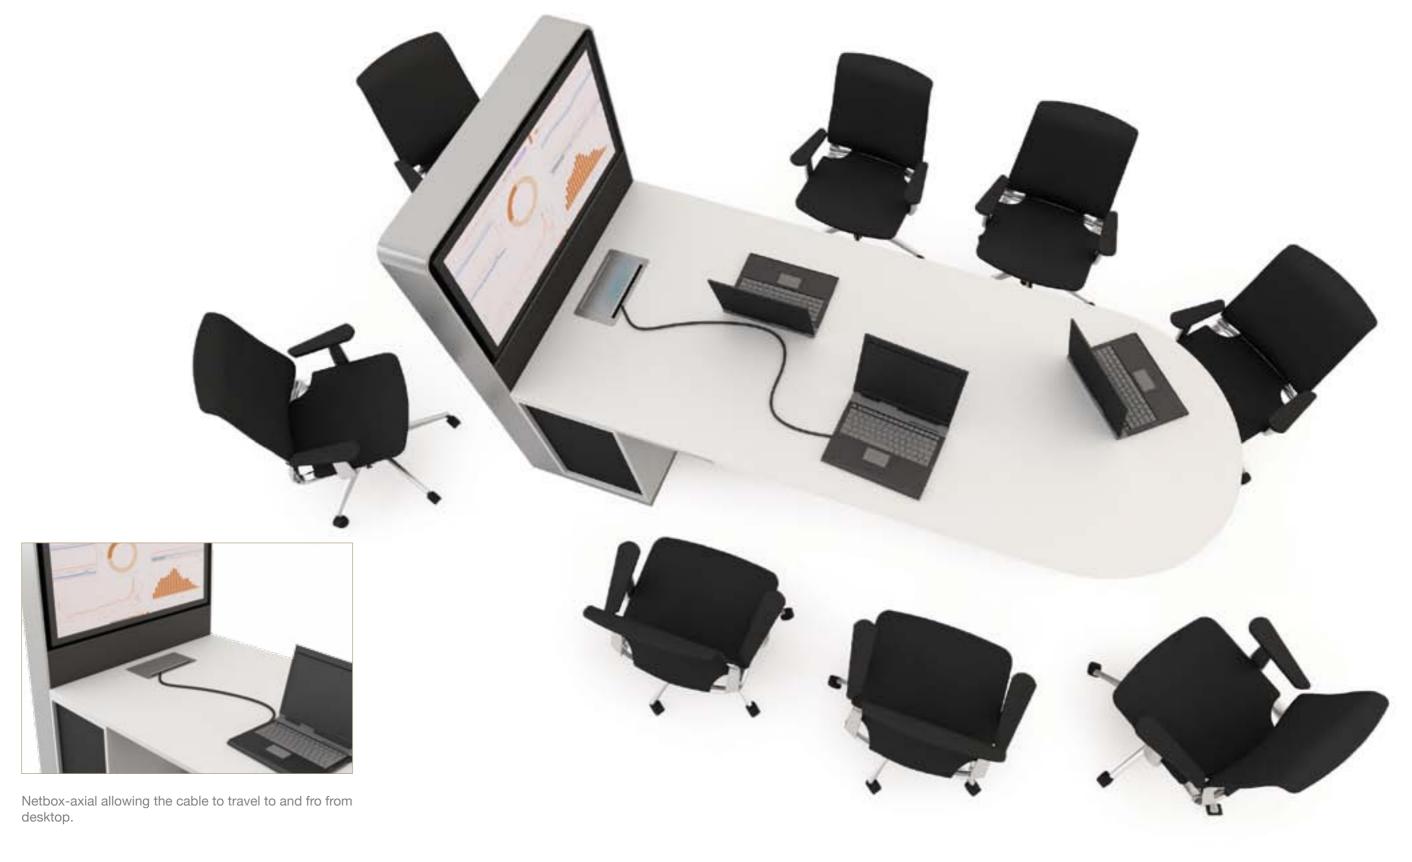

### XE MEDIA DT

With XE MEDIA, it creates a collaborative workspace which allows people to access and share information quickly and effectively.

### Dynamic collaboration solutions for

Education spaces

Conference spaces

Lounge spaces

Meeting spaces

Hospital spaces

Research spaces

XE MEDIA is available in