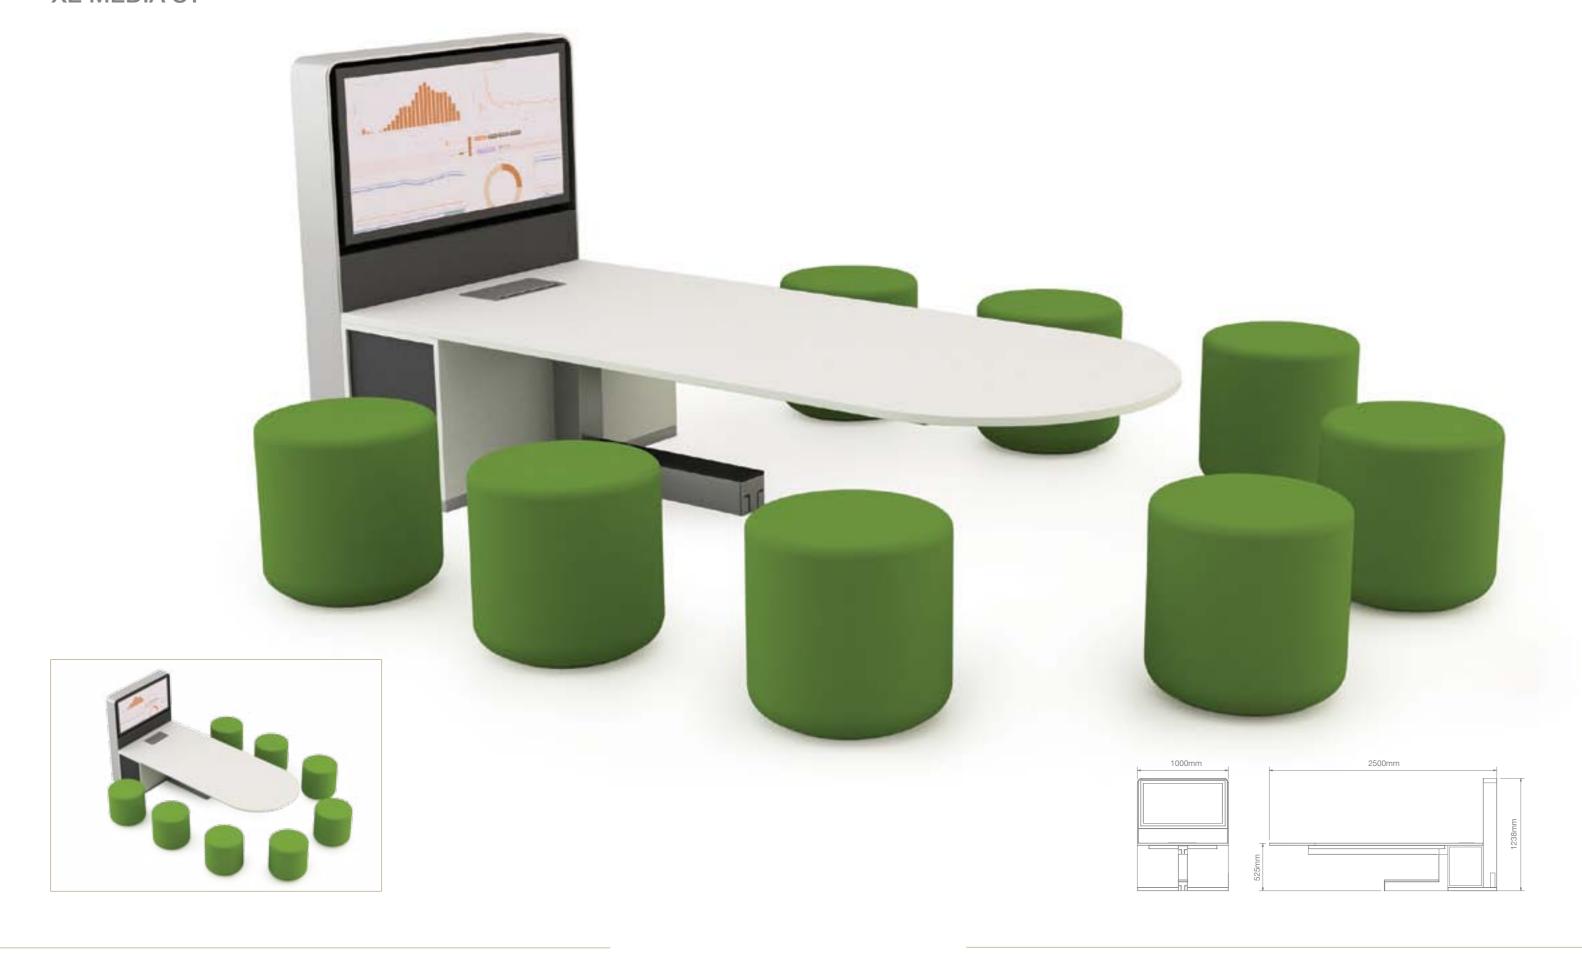

### XE MEDIA DT

With XE MEDIA, it creates a collaborative workspace which allows people to access and share information quickly and effectively.

### Dynamic collaboration solutions for

Education spaces

Conference spaces

Lounge spaces

Meeting spaces

Hospital spaces

Research spaces

XE MEDIA is available in

\* XE MEDIA DT [Desk Height]

\* XE MEDIA ST [Sofa Height]

\* XE MEDIA BT [Bar Height]

White Melamine (101) Polish high strength steel Dark Grey Melamine (0201) Worksurface Cantiliever frame Storage

TV Carcass : Steel

### **Product Code**

XE MEDIA DT
[Desk Height table]

2500mm x 1000 x730mm Table HT = 730mm XE-MEDIA251007DT-ML/LM

XE MEDIA ST [Sofa Height table]

2500mm x 1000 x525mm Table HT = 525mm XE-MEDIA251005ST-ML/LM