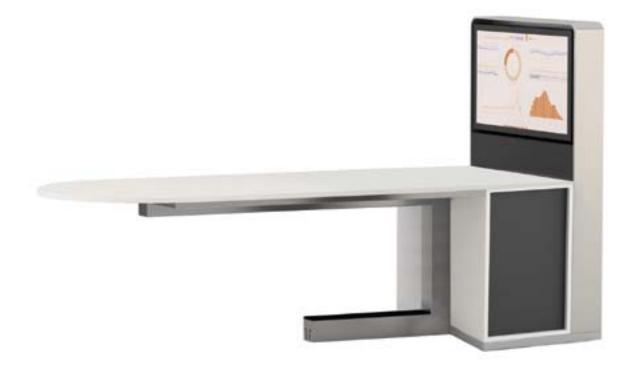

### XE MEDIA DT

With XE MEDIA, it creates a collaborative workspace which allows people to access and share information quickly and effectively.

\* XE MEDIA DT [Desk Height]

\* XE MEDIA ST [Sofa Height]

\* XE MEDIA BT [Bar Height]

White Melamine (101) Polish high strength steel Dark Grey Melamine (0201) Worksurface Cantiliever frame Storage

TV Carcass : Steel