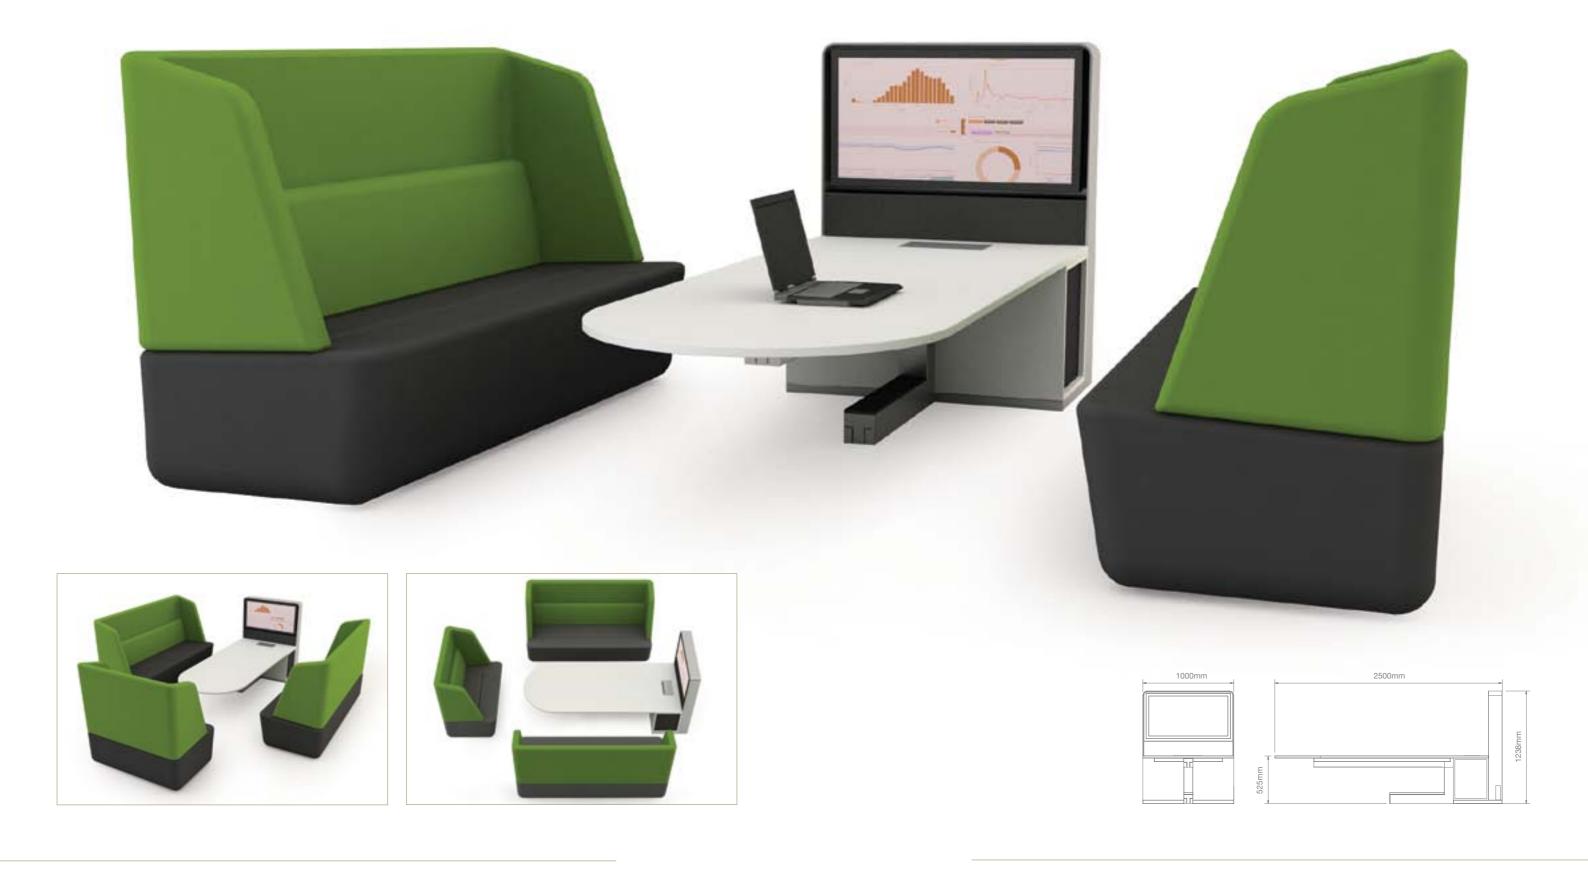

### XE MEDIA ST

### **Product Code**

XE MEDIA DT
[Desk Height table]

2500mm x 1000 x730mm Table HT = 730mm XE-MEDIA251007DT-ML/LM

XE MEDIA ST [Sofa Height table]

2500mm x 1000 x525mm Table HT = 525mm XE-MEDIA251005ST-ML/LM