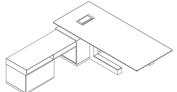

# BRIDGE Empowering Personality

The XE BRIDGE exemplifies new spirit of independence and confidence.

Storage compartment.

Foot rest is used to provide comfort to a person seated.

Access of cables from raised floor to beneath the work surface.

### **Product Code**

XE BRIDGE right

XE BRIDGE left

2100mm x 2075mm XE-W2109R2004-NBA4-ML/LM-R

2100mm x 2075mm XE-W2109R2004-NBA4-ML/LM-L

XE LUX Cabinet [4 swing doors, open shelves]

XE Wing Cabinet [2 swing doors, 4 drawers, 2 open shelves]