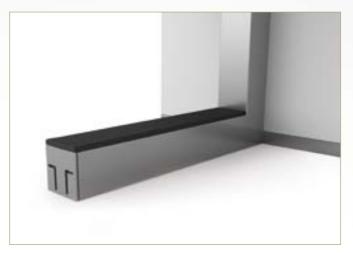

# BRIDGE Empowering Personality

The XE BRIDGE exemplifies new spirit of independence and confidence.

Storage compartment.

Foot rest is used to provide comfort to a person seated.

Access of cables from raised floor to beneath the work surface.