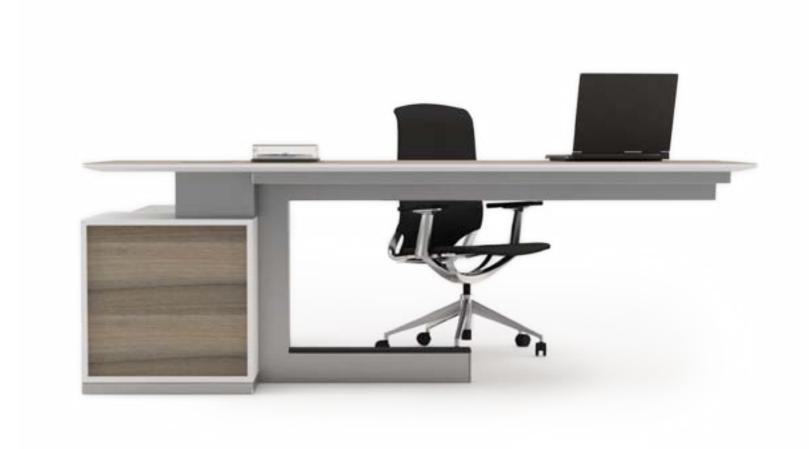

# BRIDGE Empowering Personality

The XE BRIDGE exemplifies new spirit of independence and confidence.

Storage compartment.

Foot rest is used to provide comfort to a person seated.

Access of cables from raised floor to beneath the work surface.