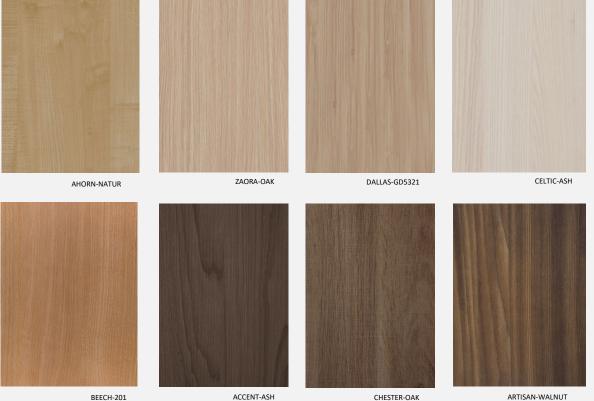

#### Material;

X10.

- 1. Melamine Laminated Particle Board (Mfc)
- 2. Melamine Laminated Mdf Board (Hpl)

Standard Thickness; 25mm

#### Tabletop finishes ; solid colour

### Tabletop finishes ; woodgrain colour

NOCE-CAPPUCINO

Please accept actual colors may vary. This is due to computer monitors displaying colors. We try extremely hard to ensure our photos are as life-like as possible, but please understand the actual color may vary slightly from your monitor.

ACCENT-ASH

CHESTER-OAK

ARTISAN-WALNUT