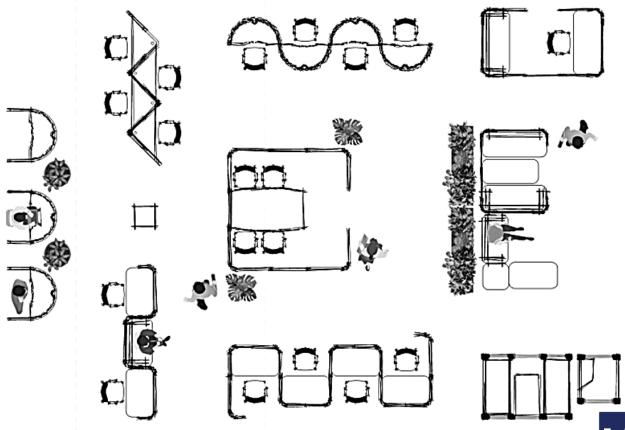

### **Customization**.

Customize layout

### we understand shape that matter

Initially, all projects will be associated with the standard layout. But we understand that create different project layouts based on your project requirements is a decisive.

Here you can customize your pod, desk & sofa to fit the desire office space layout. Submit your layout let us design the pod for you.

| White     |
|-----------|
|           |
|           |
|           |
|           |
| Gold      |
|           |
|           |
| Garlic    |
| Game      |
| Dragon    |
| Stone     |
| Turquoise |
|           |