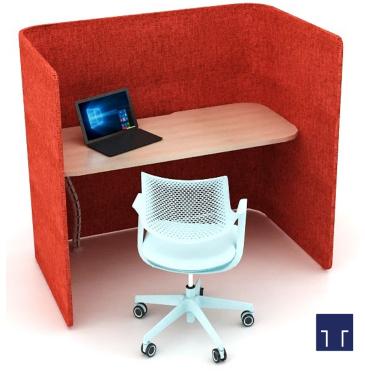

SINGLE & PRIVATE

### don't lose focus

Spod is the architectural elements within the open space providing comfortable special place. It's brings pleasing to the office making it feel homely. Design for focus work for the people who are energetic with it own workaholic, balance ethic and skill.

#### Features;

- Integrated power/data
- Standard 25mm thk worktop mfc/hpl
- 48mm thk panel (25mm thk range 1)
- Fully upholstered fabric finishes
- Adjustable foot glide.
- Vary shape (upon confirmed layout by client)