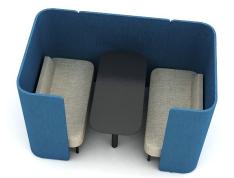

# a place for high degree of **personal**.

Standard Size Pod And Sofa; L – 2400/1600W H – 1300/ 1500 (Panel) ; 450(Seat)+370 (backrest) T – R1 25T ; R2 48T (Panel)

# a **flexible** work environment.

Due to its structure and modular design, these focus pod can be combined with sofa desk or with lounge seats from the same collection, to partition open spaces and create collaborative, lounge and meeting areas

Free Standing Coffee Table; Top; 600x600x 500H Frame; Powder Coated Metal Frame