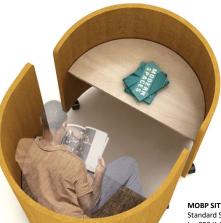

# MOBpod.

Mobile POD

## Mobile Task & Sitting point

Mobpod is offer a degree of privacy and concentration to the **personnel** for reading writing and answering a call. It's design for informal atmospheres and dynamic environments at reception or waiting area, training room, as well as in the library at the right location. Suitable for interviewee or visitor to finish quick task that require concentration. It's either can be sitting with chair or sofa. Added casters give mobility to the organization to placed where it suit.

### a place for concentration & privacy

Features;

- Standard 25mm thk worktop mfc/hpl
- 48mm thick screen
- Fully upholstered fabric finishes
- Added castor

MOBP SITTING W/WO DESK Standard Size; L – 850 X 480D (Desk & Seat) H – 1100/1300 (Screen) ; 450H (Seat) T – 48 (Screen)