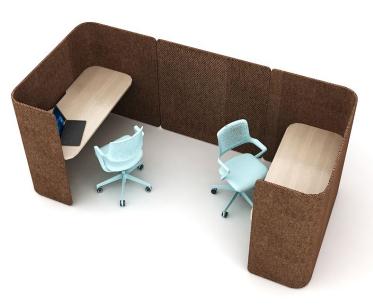

### don't lose focus

Spod is the architectural elements within the open space providing comfortable special place. It's brings pleasing to the office making it feel homely. Design for focus work for the people who are energetic with it own workaholic, balance ethic and skill.

#### Features;

- Integrated power/data
- Standard 25mm thk worktop mfc/hpl
- 48mm thk panel (25mm thk range 1)
- Fully upholstered fabric finishes
- Adjustable foot glide.
- Vary shape (upon confirmed layout by client)

#### Variantion;

With it functional partitioning into modules, screen size and shape can be customized based on needs. It's either in Half, Medium, Full Enclosed or Angle/ Irregular Shaped Screen.

These variation is not only apply to single or private pod, but it also can be apply to others type of workpod.