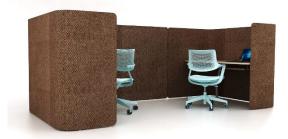

### Tpod.

TEAM WORK POD

TPod is providing group of people to achieve a shared goal or outcome in an effective and constructively to solve problems. Side by side configuration help the team to reaching the same objective within a unique personality. These pod can be customize at any shape to fit your desire layout.

# a place to work **effectively**.

Standard Size; L - 1200/1600 H - 1300/ 1500 (Screen) T - R1 25T ; R2 48T (Screen)

Manager is always holding meetings and various spontaneous encounters. These manager pod is include with back unit sofa that suitable for short-term work or discussion call. It's also can be either storage or single desk.