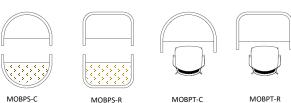

# MOBpod.

Mobile POD

## Mobile Task & Sitting point

Mobpod is offer a degree of privacy and concentration to the **personnel** for reading writing and answering a call. It's design for informal atmospheres and dynamic environments at reception or waiting area, training room, as well as in the library at the right location. Suitable for interviewee or visitor to finish quick task that require concentration. It's either can be sitting with chair or sofa. Added casters give mobility to the organization to placed where it suit.

### a place for concentration & privacy

Features;

- Standard 25mm thk worktop mfc/hpl
- 48mm thick screen
- Fully upholstered fabric finishes
- Added castor

MOBP SITTING W/WO DESK Standard Size; L – 850 X 480D (Desk & Seat) H – 1100/1300 (Screen) ; 450H (Seat) T – 48 (Screen)