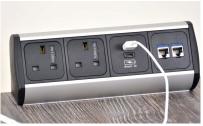

splaying colors. We try extremely hard to ensure our photos are as life-like as possible, but please understand the actual color may vary slightly from your monitor.

www.technigroup.com.sg

### Tabletop Material and finishes;

#### Material;

X10.

- 1. Melamine Laminated Particle Board (Mfc)
- 2. Melamine Laminated Mdf Board (Hpl)

Standard Thickness; 25mm

#### Tabletop finishes ; solid colour



### Tabletop finishes ; woodgrain colour





NOCE-CAPPUCINO



Please accept actual colors may vary. This is due to computer monitors displaying colors. We try extremely hard to ensure our photos are as life-like as possible, but please understand the actual color may vary slightly from your monitor.





ACCENT-ASH

CHESTER-OAK

ARTISAN-WALNUT

#### Power & Data Option







Surface module



Above desk service module

#### Cable Management



Wire Tray



Flexible Cable Siser Flexible Flexible Sister Flexible Sister Flexible Sister Flexible Flexible Flexible Sister Flexible Flexible Sister Flexible Flexible Flexible Sister Flexible Flexible Sister Flexible Flexible



Aluminium Soft Closing Fliptop



Woodgrain Trapdoor with Brush



Grommet

#### Accessories/storages



Bag Hook (desktop) H69 x W30 x D24

#### Technology



Apollo Task Light



Whiteboard (Screen) H300 x W400 x D100

Single Monitor Arm



Mini Tower (on floor) H600 x W500 x D200 Suitable to store bag/shoes













Headquarters Technigroup Far East Pte Ltd Technigroup @the Mill 5 Jalan Kilang #04-03 The Mill, Singapore 159405

Malaysia Office Suite 19-15-2 Level 15, UOA Centre 19 Jalan Pinang, 50450 Kua