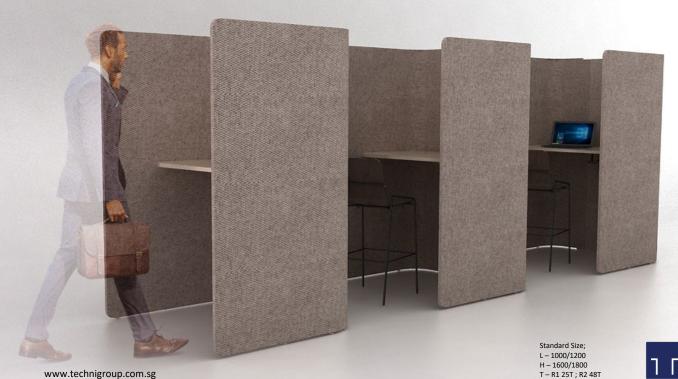

SINGLE & PRIVATE

### don't lose focus

Spod is the architectural elements within the open space providing comfortable special place. It's brings pleasing to the office making it feel homely. Design for focus work for the people who are energetic with it own workaholic, balance ethic and skill.

#### Features;

- Integrated power/data
- Standard 25mm thk worktop mfc/hpl
- 48mm thk panel (25mm thk range 1)
- Fully upholstered fabric finishes
- Adjustable foot glide.
- Vary shape (upon confirmed layout by client)

#### Variantion;

With it functional partitioning into modules, screen size and shape can be customized based on needs. It's either in Half, Medium, Full Enclosed or Angle/ Irregular Shaped Screen.

These variation is not only apply to single or private pod, but it also can be apply to others type of workpod.