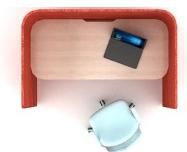

### don't lose focus

Spod is the architectural elements within the open space providing comfortable special place. It's brings pleasing to the office making it feel homely. Design for focus work for the people who are energetic with it own workaholic, balance ethic and skill.

#### Features;

- Integrated power/data
- Standard 25mm thk worktop mfc/hpl
- 48mm thk panel (25mm thk range 1)
- Fully upholstered fabric finishes
- Adjustable foot glide.
- Vary shape (upon confirmed layout by client)