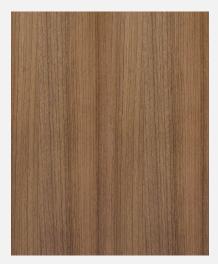

### Tabletop finishes ; woodgrain colour

NOCE-CAPPUCINO

Please accept actual colors may vary. This is due to computer monitors displaying colors. We try extremely hard to ensure our photos are as life-like as possible, but please understand the actual color may vary slightly from your monitor.