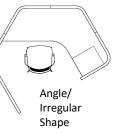

#### Variantion;

With it functional partitioning into modules, screen size and shape can be customized based on needs. It's either in Half, Medium, Full Enclosed or Angle/ Irregular Shaped Screen.

These variation is not only apply to single or private pod, but it also can be apply to others type of workpod.