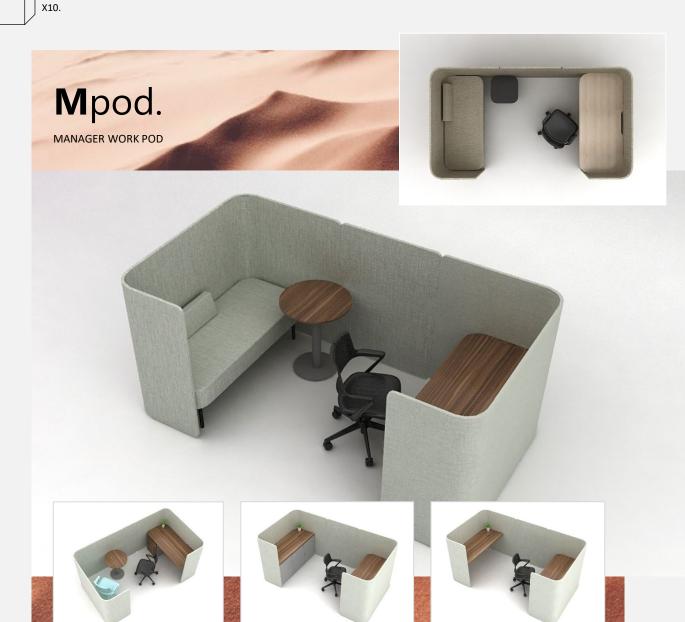

# a place to work **effectively**.

Standard Size; L - 1200/1600 H - 1300/ 1500 (Screen) T - R1 25T ; R2 48T (Screen)

Manager is always holding meetings and various spontaneous encounters. These manager pod is include with back unit sofa that suitable for short-term work or discussion call. It's also can be either storage or single desk.

A complete manager setup to your needs

Double Pod, Team pod, Manager pod, and Meeting pod as well as for collaboration

Standard Size; L - 1200/1600 H – 1300/ 1500 T – R1 25T ; R2 48T