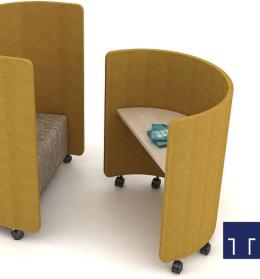

### don't lose focus

Spod is the architectural elements within the open space providing comfortable special place. It's brings pleasing to the office making it feel homely. Design for focus work for the people who are energetic with it own workaholic, balance ethic and skill.

#### Features;

- Integrated power/data
- Standard 25mm thk worktop mfc/hpl
- 48mm thk panel (25mm thk range 1)
- Fully upholstered fabric finishes
- Adjustable foot glide.
- Vary shape (upon confirmed layout by client)

#### Variantion;

With it functional partitioning into modules, screen size and shape can be customized based on needs. It's either in Half, Medium, Full Enclosed or Angle/ Irregular Shaped Screen.

These variation is not only apply to single or private pod, but it also can be apply to others type of workpod.

Double Pod, Team pod, Manager pod, and Meeting pod as well as for collaboration

Standard Size; L - 1200/1600 H – 1300/ 1500 T – R1 25T ; R2 48T