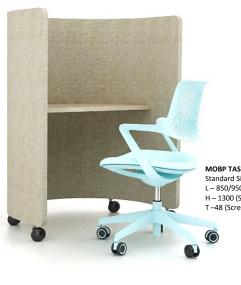

# MOBpod.

Mobile POD

## Mobile Task & Sitting point

Mobpod is offer a degree of privacy and concentration to the **personnel** for reading writing and answering a call. It's design for informal atmospheres and dynamic environments at reception or waiting area, training room, as well as in the library at the right location. Suitable for interviewee or visitor to finish quick task that require concentration. It's either can be sitting with chair or sofa. Added casters give mobility to the organization to placed where it suit.

### a place for concentration & privacy

Features;

- Standard 25mm thk worktop mfc/hpl
- 48mm thick screen
- Fully upholstered fabric finishes
- Added castor

MOBP SITTING W/WO DESK Standard Size; L – 850 X 480D (Desk & Seat) H – 1100/1300 (Screen) ; 450H (Seat) T – 48 (Screen)