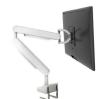

#### Technology

Apollo Task Light

Whiteboard (Screen) H300 x W400 x D100

Single Monitor Arm

Mini Tower (on floor) H600 x W500 x D200 Suitable to store bag/shoes

Headquarters Technigroup Far East Pte Ltd Technigroup @the Mill 5 Jalan Kilang #04-03 The Mill, Singapore 159405