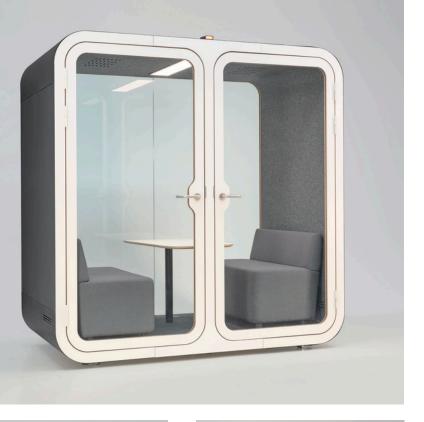

#### The smart meeting pod for up to 4 people.

- Smart 2D is a perfect extension of the Smart Dawn office pod. By cleverly combining two single pods, it creates a spacious and multifunctional soundproof meeting space engineered for face-to face meetings and hybrid work
- Spacious interior that comfortably fits two sofas with oversized 53cm x 110cm meeting or
- A unique middle structure design that makes entry and exit more convenient while providing stable support for the oversized table.
- $\bullet$  Table and two sofas always included
- The high-resolution touchscreen and the adjustable 180mmX850mm high color rendering index LED light sources always included.
- Nature-inspired interior environment.

#### The smart meeting pod for up to 4 people

- Smart 2P is a perfect extension of the Dancoo P office pod. By cleverly combining two single pods, it creates a spacious and multifunctional soundproof meeting space engineered for face-to face meetings and hybrid
- Spacious interior that comfortably fits two sofas with oversized 53cm x 110cm meeting or worktable
- A unique middle structure design that makes entry and exit more convenient while providing stable support for the oversized table.
- Table and two sofas always included The high-resolution touchscreen
- color rendering index LED light sources always included.
- Nature-inspired interior environment.