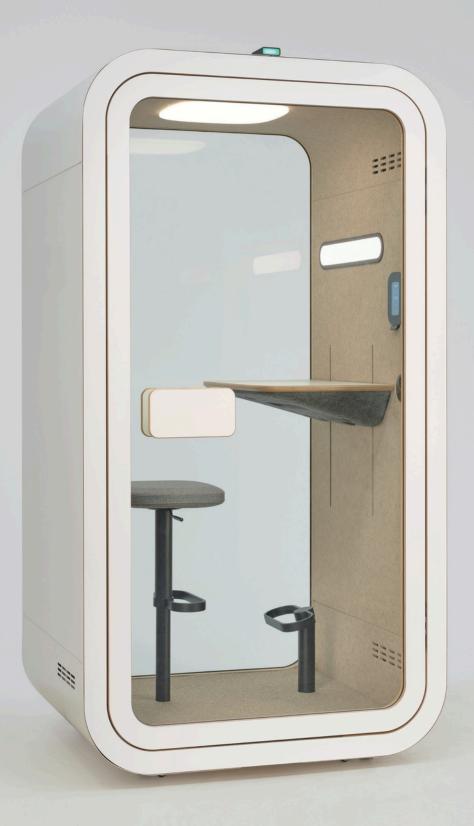

Adhering to a design philosophy that embraces nature, smart pods create a comfortable interior environment for users. They incorporate a high color rendering index lighting system that simulates natural daylight and use natural birch plywood and wool materials to foster a natural and cozy work atmosphere. Compared to the monotonous, fixed industrial design and dull black entryways of office pods, holds the largest number of protected "minimalist" design patents in the office soundproof office pod industry has introduced diversified entryway designs. This makes smart pods more minimalistic, warm, and natural, providing users with more choices.

smart pods offer users a comfortable, natural, and diversified work environment while protecting their privacy, making them a unique solution in the market for smart soundproof pods.

# **Smart Pods / Smart Feature**

All Smart Pods can be equipped with excellent configurations, making comfortable ventilation and lighting easily at your fingertips.

**Occupancy Indicator** Installed outside the pod, it allows you to see from a distance whether the booth is vacant or reserved.