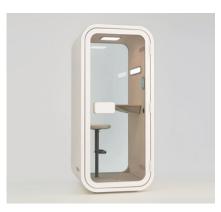

#### The smart single-user office phone booth.

- Smart Dawn Compact is an office phone booth designed for phone and video calls; it feels spacious inside while taking minimal amount of floor space
- This phone booth is built to last and designed with sustainability without compromising performance or quality
- Table always included optional height-adjustable stool or Cadrea high stool
- The high-resolution touchscreen and the dual adjustable high color rendering index LED light sources enable smooth transitions between video and work modes always included
- Smart diverse patented entry designs Nature-inspired interior environment

#### The smart one-person office pod.

- Smart Dawn is an ideal soundproof office pod, serving as a smart and spacious one-person workstation optimized for video calls and focused work.
- Comfortable and versatile contemporary design
- Categorized into four groups based on furniture preferences: DDP, DDS, DDH, and DDL, Adjustable electric work desk always included for DDP and DDS; Optional height-adjustable seat or Cadrea high stool for DDS and DDH, Sofa for DDL.
- The high-resolution touchscreen and the dual adjustable high color rendering index LED light sources enable smooth transitions between video and work modes always included.
- Smart diverse patented entry designs.
   Nature-inspired interior environment.