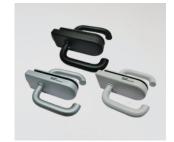

# **Smart Pods / Door options**

Smart Pods are built sustainably and engineered to last, refusing the monotonous industrial black. This is reflected in the construction of its door system. Not only are the door locks and hinges made of industry-leading products but there are also multiple colors to choose from. Furthermore, the door frame and door handle made of HPL veneer offer even more color options.

The frameless full-glass door lock chosen has been certified by the EN12209 standard and has passed a 200,000-cycle test of handle movement. The lock body and handle are available in three colors: natural anodized, black, and white powder coating.