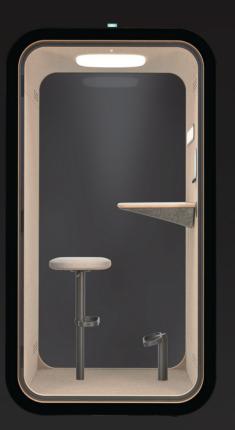

Adhering to a design philosophy that embraces nature, smart pods create a comfortable interior environment for users. They incorporate a high color rendering index lighting system that simulates natural daylight and use natural birch plywood and wool materials to foster a natural and cozy work atmosphere. Compared to the monotonous, fixed industrial design and dull black entryways of office pods, holds the largest number of protected "minimalist" design patents in the office soundproof office pod industry has introduced diversified entryway designs. This makes smart pods more minimalistic, warm, and natural, providing users with more choices.

smart pods offer users a comfortable, natural, and diversified work environment while protecting their privacy, making them a unique solution in the market for smart soundproof pods.