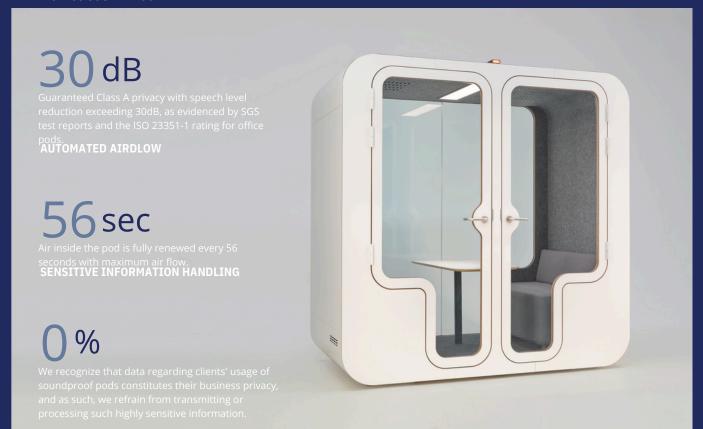

#### A-CLASS SOUNDPROOF

30 dB

Guaranteed Class A privacy with speech level reduction exceeding 30dB, as evidenced by SGS test reports and the ISO 23351-1 rating for office nods

**AUTOMATED AIRDLOW** 

56sec

Air inside the pod is fully renewed every 56 seconds with maximum air flow.

#### **SENSITIVE INFORMATION HANDLING**

0%

We respect the privacy of our customers' data regarding the use of soundproof pods and will not use it as a prerequisite for making the pods smart.

#### **A-CLASS SOUNDPROOF**

30 dB

Guaranteed Class A privacy with speech level reduction exceeding 30dB, as evidenced by SGS test reports and the ISO 23351-1 rating for office pods.

**AUTOMATED AIRDLOW** 

56 sec

Air inside the pod is fully renewed every 56 seconds with maximum air flow.

SENSITIVE INFORMATION HANDLING

We respect the privacy of our customers' data regarding the use of soundproof pods and will not use it as a prerequisite for making the pods smart.