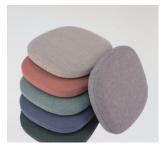

The seat cushion is filled with a custom-shaped sponge, boasting excellent elasticity and cushioning performance. It can adapt to the user's body curves, providing personalized support and comfort, and reducing fatigue caused by prolonged use. Additionally, the seat and sofa surface can be customized with polyester double-structure fabrics in various colors according to the designer's requirements, offering versatile color options.

## Color options - Seat and Sofa Upholstery

<sup>•</sup> The color number starting with F meets the requirements for the flame spread index and smoke developed index of class A Interior walls and ceilings finish category in accordance with ASTM E84-2021a