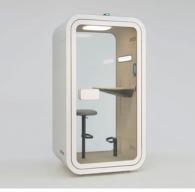

#### The single-user office phone booth.

- Smart S Standard is an ideal soundproof office pod designed for phone calls or standing work.
- It feels spacious inside while taking a minimal amount of floor space.
- This soundproof phone booth is built to last and designed with sustainability without compromising performance or quality.
- Table always included optional height-adjustable stool or Cadrea high stool.
- It features a standard fully automatic mode to simplify the control of lighting and ventilation.
- Your desktop will be naturally illuminated by high-CRI (Color Rendering Index) lighting with a CRI greater than 90, ensuring a brightness exceeding 300lx, while you enjoy preset comfortable ventilation.
- Smart diverse patented entry designs.
   Nature-inspired interior environment.

#### The smart single-user office phone booth.

- Dancoo S Touchscreen is an ideal soundproof office pod designed for short-term phone calls or standing work.
- It feels spacious inside while taking a minimal amount of floor space.
  This soundproof office pod is built to last and
- This soundproof office pod is built to last and designed with sustainability without compromising performance or quality.
- Table always included optional height-adjustable stool or Cadrea high stool.
- It utilizes an integrated touch screen to allow you to adjust the lighting and ventilation according to your personal preferences.
- It features an adjustable LED lights that offer exceptional color rendering, the workspace is illuminated with natural light, enhancing visual clarity and comfort. Additionally, an advanced dual-fan smart ventilation system maintains optimal air circulation, creating a pleasant and breathable atmosphere.