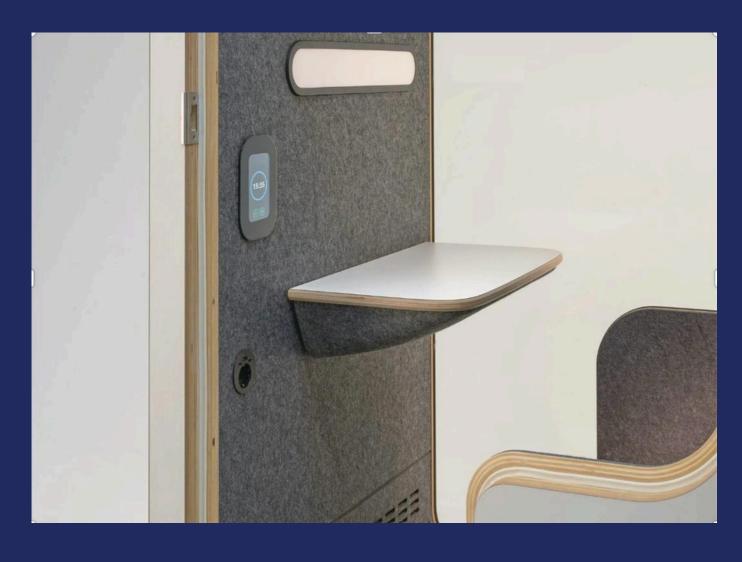

redeveloped multiple key technologies to enable centralized intelligent control of various functions within the smart pods via a CPU and high-resolution touchscreen, all without involving user data. These functions include ventilation, lighting, human presence detection, occupancy indicator, and adjustable desk.

Adhering to a design philosophy that embraces nature, smart pods create a comfortable interior environment for users. They incorporate a high color rendering index lighting system that simulates natural daylight and use natural birch plywood and wool materials to foster a natural and cozy work atmosphere. Compared to the monotonous, fixed industrial design and dull black entryways of office pods, holds the largest number of protected "minimalist" design patents in the office soundproof office pod industry has introduced diversified entryway designs. This makes smart pods more minimalistic, warm, and natural, providing users with more choices.

# Intuitive UI

The high-resolution touchscreen simplifies the setup and adjustment of the ventilation and lighting systems within the soundproof pod, while also enabling you to schedule pod time from anywhere in the world.