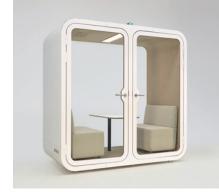

#### The smart meeting pod for up to 4 people.

- Smart 2D is a perfect extension of the Smart Dawn office pod. By cleverly combining two single pods, it creates a spacious and multifunctional soundproof meeting space engineered for face-to face meetings and hybrid work
- Spacious interior that comfortably fits two sofas with oversized 53cm x 110cm meeting or
- A unique middle structure design that makes entry and exit more convenient while providing stable support for the oversized table.
- $\bullet$  Table and two sofas always included
- The high-resolution touchscreen and the adjustable 180mmX850mm high color rendering index LED light sources always included.
- Nature-inspired interior environment.

#### The smart meeting pod for up to 4 people

- Smart 2P is a perfect extension of the Dancoo P office pod. By cleverly combining two single pods, it creates a spacious and multifunctional soundproof meeting space engineered for face-to face meetings and hybrid
- Spacious interior that comfortably fits two sofas with oversized 53cm x 110cm meeting or worktable
- A unique middle structure design that makes entry and exit more convenient while providing stable support for the oversized table.
- Table and two sofas always included The high-resolution touchscreen
- color rendering index LED light sources always included.
- Nature-inspired interior environment.

#### The smart meeting pod for up to 4 people.

- •Smart 2S2 is a multifunctional soundproof meeting space engineered for face-toface meetings and hybrid work
- Smart 2S2 has been awarded the"
- Spacious interior that comfortably fits two sofas with lots of table space
- Table and two sofas always included
- The high-resolution touchscreen and the adjustable 180mmX850mm high color rendering index LED light sources always included.
- Nature-inspired interior environment.