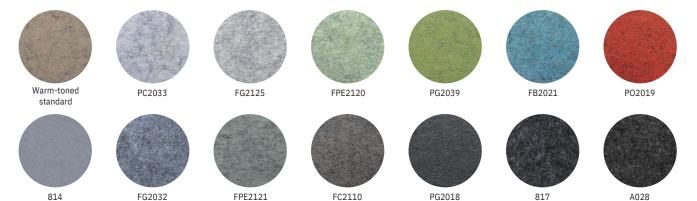

# Color options - Exterior color options

Color options - Interior - PET acoustic felt