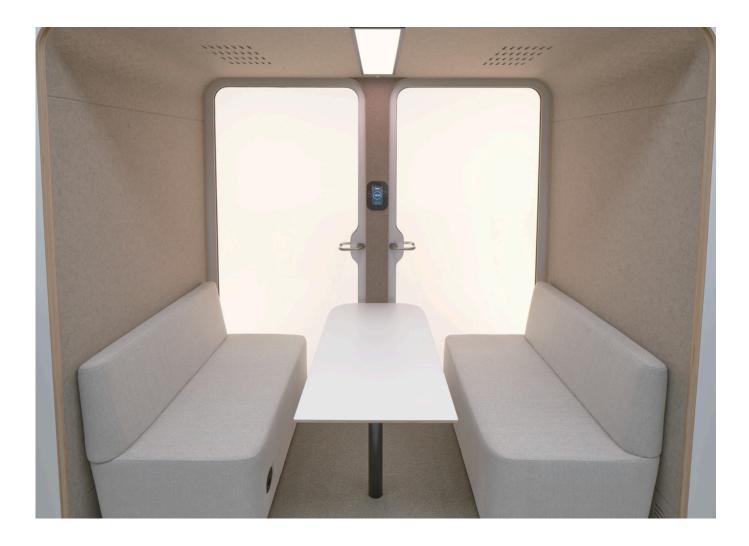

#### The smart meeting pod for up to 4 people.

- Smart 2D is a perfect extension of the Smart Dawn office pod. By cleverly combining two single pods, it creates a spacious and multifunctional soundproof meeting space engineered for face-to face meetings and hybrid work
- Spacious interior that comfortably fits two sofas with oversized 53cm x 110cm meeting or
- A unique middle structure design that makes entry and exit more convenient while providing stable support for the oversized table.
- $\bullet$  Table and two sofas always included
- The high-resolution touchscreen and the adjustable 180mmX850mm high color rendering index LED light sources always included.
- Nature-inspired interior environment.

#### The smart meeting pod for up to 4 people

- Smart 2P is a perfect extension of the Dancoo P office pod. By cleverly combining two single pods, it creates a spacious and multifunctional soundproof meeting space engineered for face-to face meetings and hybrid
- Spacious interior that comfortably fits two sofas with oversized 53cm x 110cm meeting or worktable
- A unique middle structure design that makes entry and exit more convenient while providing stable support for the oversized table.
- Table and two sofas always included The high-resolution touchscreen
- color rendering index LED light sources always included.
- Nature-inspired interior environment.

#### The smart meeting pod for up to 4 people.

- •Smart 2S2 is a multifunctional soundproof meeting space engineered for face-toface meetings and hybrid work
- Smart 2S2 has been awarded the"
- Spacious interior that comfortably fits two sofas with lots of table space
- Table and two sofas always included
- The high-resolution touchscreen and the adjustable 180mmX850mm high color rendering index LED light sources always included.
- Nature-inspired interior environment.