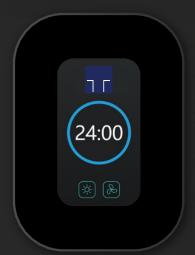

# Intuitive UI

The high-resolution touchscreen simplifies the setup and adjustment of the ventilation and lighting systems within the soundproof pod, while also enabling you to schedule pod time from anywhere in the world.

#### **Privacy-First Smart Innovation**

Smart pods, featuring a highresolution touchscreen, it
simplifies the setup and
adjustment of the ventilation and
lighting systems within the
soundproof pod, while also
enabling you to schedule pod
time from anywhere in the world.
We respect the privacy of our
customers' data regarding the
use of soundproof pods and will
not use it as a prerequisite for
making the pods smart.

#### **SENSITIVE INFORMATION HANDLING**

0%

We respect the privacy of our customers' data regarding the use of soundproof pods and will not use it as a prerequisite for making the pods smart.