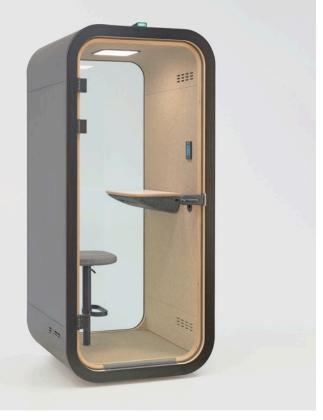

#### The smart single-user office phone booth.

- Smart Dawn Compact is an office phone booth designed for phone and video calls; it feels spacious inside while taking minimal amount of floor space
- This phone booth is built to last and designed with sustainability without compromising performance or quality
- Table always included optional height-adjustable stool or Cadrea high stool
- The high-resolution touchscreen and the dual adjustable high color rendering index LED light sources enable smooth transitions between video and work modes always included
- Smart diverse patented entry designs Nature-inspired interior environment

#### The smart one-person office pod.

- Smart Dawn is an ideal soundproof office pod, serving as a smart and spacious one-person workstation optimized for video calls and focused work.
- Comfortable and versatile contemporary design
- Categorized into four groups based on furniture preferences: DDP, DDS, DDH, and DDL, Adjustable electric work desk always included for DDP and DDS; Optional height-adjustable seat or Cadrea high stool for DDS and DDH, Sofa for DDL.
- The high-resolution touchscreen and the dual adjustable high color rendering index LED light sources enable smooth transitions between video and work modes always included.
- Smart diverse patented entry designs.
   Nature-inspired interior environment.