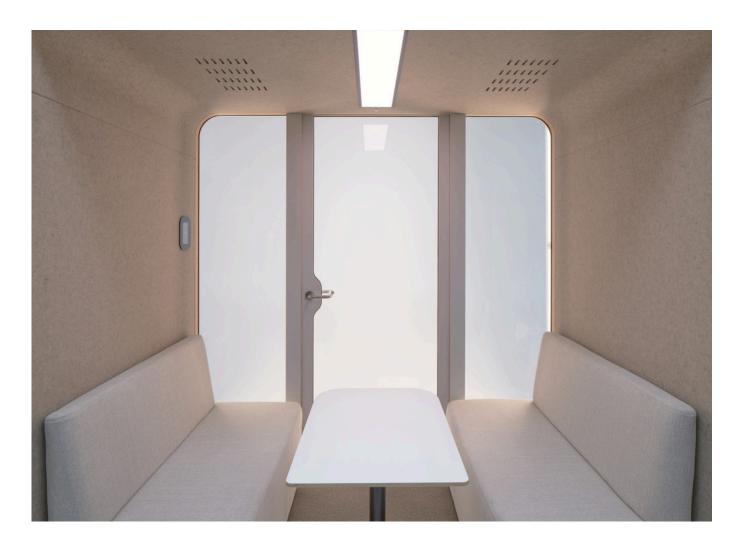

Adhering to a design philosophy that embraces nature, smart pods create a comfortable interior environment for users. They incorporate a high color rendering index lighting system that simulates natural daylight and use natural birch plywood and wool materials to foster a natural and cozy work atmosphere. Compared to the monotonous, fixed industrial design and dull black entryways of office pods, holds the largest number of protected "minimalist" design patents in the office soundproof office pod industry has introduced diversified entryway designs. This makes smart pods more minimalistic, warm, and natural, providing users with more choices.

smart pods offer users a comfortable, natural, and diversified work environment while protecting their privacy, making them a unique solution in the market for smart soundproof pods.

#### The smart meeting pod for up to 4 people.

- Smart 2D is a perfect extension of the Smart Dawn office pod. By cleverly combining two single pods, it creates a spacious and multifunctional soundproof meeting space engineered for face-to face meetings and hybrid work
- Spacious interior that comfortably fits two sofas with oversized 53cm x 110cm meeting or
- A unique middle structure design that makes entry and exit more convenient while providing stable support for the oversized table.
- $\bullet$  Table and two sofas always included
- The high-resolution touchscreen and the adjustable 180mmX850mm high color rendering index LED light sources always included.
- Nature-inspired interior environment.

#### The smart meeting pod for up to 4 people

- Smart 2P is a perfect extension of the Dancoo P office pod. By cleverly combining two single pods, it creates a spacious and multifunctional soundproof meeting space engineered for face-to face meetings and hybrid
- Spacious interior that comfortably fits two sofas with oversized 53cm x 110cm meeting or worktable
- A unique middle structure design that makes entry and exit more convenient while providing stable support for the oversized table.
- Table and two sofas always included The high-resolution touchscreen
- color rendering index LED light sources always included.
- Nature-inspired interior environment.