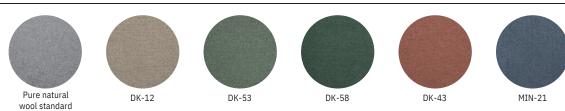

## Color options - Sofa Upholstery

## Color options - Seat and Sofa Upholstery

<sup>•</sup> The color number starting with F meets the requirements for the flame spread index and smoke developed index of class A Interior walls and ceilings finish category in accordance with ASTM E84-2021a