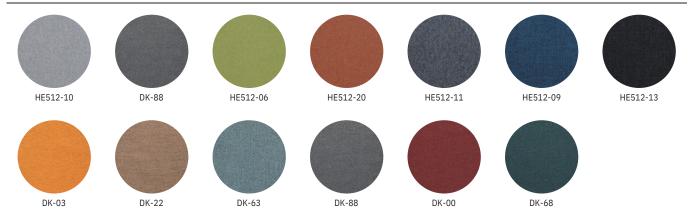

## Color options - Sofa Upholstery

## Color options - Seat and Sofa Upholstery

<sup>•</sup> The color number starting with F meets the requirements for the flame spread index and smoke developed index of class A Interior walls and ceilings finish category in accordance with ASTM E84-2021a