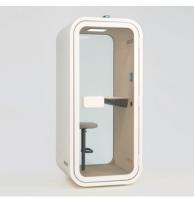

#### The smart single-user office phone booth.

- Smart Dawn Compact is an office phone booth designed for phone and video calls; it feels spacious inside while taking minimal amount of floor space
- This phone booth is built to last and designed with sustainability without compromising performance or quality
- Table always included optional height-adjustable stool or Cadrea high stool
- The high-resolution touchscreen and the dual adjustable high color rendering index LED light sources enable smooth transitions between video and work modes always included
- Smart diverse patented entry designs Nature-inspired interior environment

#### The smart one-person office pod.

- Smart Dawn is an ideal soundproof office pod, serving as a smart and spacious one-person workstation optimized for video calls and focused work.
- Comfortable and versatile contemporary design
- Categorized into four groups based on furniture preferences: DDP, DDS, DDH, and DDL, Adjustable electric work desk always included for DDP and DDS; Optional height-adjustable seat or Cadrea high stool for DDS and DDH, Sofa for DDL.
- The high-resolution touchscreen and the dual adjustable high color rendering index LED light sources enable smooth transitions between video and work modes always included.
- Smart diverse patented entry designs.
   Nature-inspired interior environment.