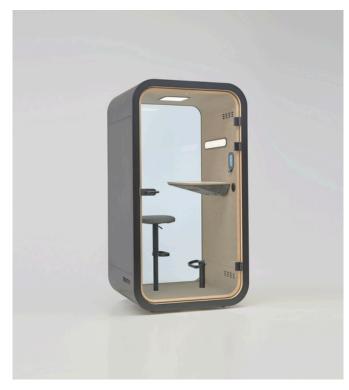

#### The smart single-user office phone booth.

- Smart Dawn Compact is an office phone booth designed for phone and video calls; it feels spacious inside while taking minimal amount of floor space
- This phone booth is built to last and designed with sustainability without compromising performance or quality
- Table always included optional height-adjustable stool or Cadrea high stool
- The high-resolution touchscreen and the dual adjustable high color rendering index LED light sources enable smooth transitions between video and work modes always included
- Smart diverse patented entry designs Nature-inspired interior environment

#### The single-user office phone booth.

- Smart S Standard is an ideal soundproof office pod designed for phone calls or standing work.
- It feels spacious inside while taking a minimal amount of floor space.
- This soundproof phone booth is built to last and designed with sustainability without compromising performance or quality.
- Table always included optional height-adjustable stool or Cadrea high stool.
- It features a standard fully automatic mode to simplify the control of lighting and ventilation.
- Your desktop will be naturally illuminated by high-CRI (Color Rendering Index) lighting with a CRI greater than 90, ensuring a brightness exceeding 300lx, while you enjoy preset comfortable ventilation.
- Smart diverse patented entry designs.
   Nature-inspired interior environment.