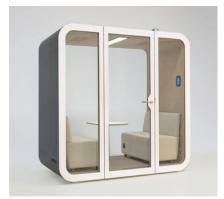

#### The smart one-person office pod.

- Smart Dawn is an ideal soundproof office pod, serving as a smart and spacious one-person workstation optimized for video calls and focused work.
- Comfortable and versatile contemporary design
- Categorized into four groups based on furniture preferences: DDP, DDS, DDH, and DDL, Adjustable electric work desk always included for DDP and DDS; Optional height-adjustable seat or Cadrea high stool for DDS and DDH, Sofa for DDL.
- The high-resolution touchscreen and the dual adjustable high color rendering index LED light sources enable smooth transitions between video and work modes always included.
- Smart diverse patented entry designs.
   Nature-inspired interior environment.

Adhering to a design philosophy that embraces nature, smart pods create a comfortable interior environment for users. They incorporate a high color rendering index lighting system that simulates natural daylight and use natural birch plywood and wool materials to foster a natural and cozy work atmosphere. Compared to the monotonous, fixed industrial design and dull black entryways of office pods, holds the largest number of protected "minimalist" design patents in the office soundproof office pod industry has introduced diversified entryway designs. This makes smart pods more minimalistic, warm, and natural, providing users with more choices.