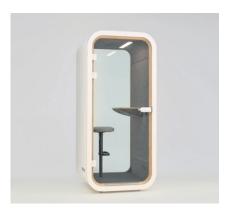

#### The smart single-user office phone booth.

- Smart Dawn Compact is an office phone booth designed for phone and video calls; it feels spacious inside while taking minimal amount of floor space
- This phone booth is built to last and designed with sustainability without compromising performance or quality
- Table always included optional height-adjustable stool or Cadrea high stool
- The high-resolution touchscreen and the dual adjustable high color rendering index LED light sources enable smooth transitions between video and work modes always included
- Smart diverse patented entry designs Nature-inspired interior environment

#### The smart one-person office pod.

- Smart Dawn is an ideal soundproof office pod, serving as a smart and spacious one-person workstation optimized for video calls and focused work.
- Comfortable and versatile contemporary design
- Categorized into four groups based on furniture preferences: DDP, DDS, DDH, and DDL, Adjustable electric work desk always included for DDP and DDS; Optional height-adjustable seat or Cadrea high stool for DDS and DDH, Sofa for DDL.
- The high-resolution touchscreen and the dual adjustable high color rendering index LED light sources enable smooth transitions between video and work modes always included.
- Smart diverse patented entry designs.
   Nature-inspired interior environment.