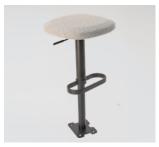

The height-adjustable seat offers pure natural wool fabric, providing a soft, smooth, and comfortable touch. It offers excellent sitting experience.

The seat cushion is filled with a custom-shaped sponge, boasting excellent elasticity and cushioning performance. It can adapt to the user's body curves, providing personalized support and comfort, and reducing fatigue caused by prolonged use. Additionally, the seat and sofa surface can be customized with polyester double-structure fabrics in various colors according to the designer's requirements, offering versatile color options.