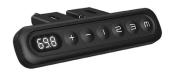

#### Handset Controller

- Arc edge and silica gel buttons for more comfortable touch feel
- Up and Down drive with 3 memory buttons
- Water-proof in front side
- 34 degree mounting angle
- Finishes ; White/Black/Grey/Green