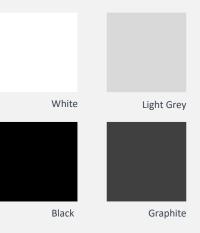

#### Standard Metal Finishes; (Powder Coated)

Please accept actual colors may vary. This is due to computer monitors displaying colors. We try extremely hard to ensure our photos are as life-like as possible, but please understand the actual color may vary slightly from your monitor.