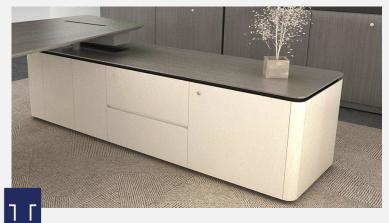

#### Standard Size

Main Table; 2290W x 760D (mm) Side Return Cabinet ; 2000W x 600D X 560H (mm)