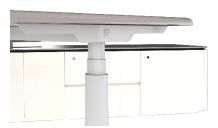

# ad. flo

Chamfered < Worktop Profile (Optional matching Finishes) Flip-Top With conceal Cable Management

> Smooth Edges Profile Side Return Cabinet With upstand top

Height Adjustable Leg With handset controller

Lifting Column Profile ;