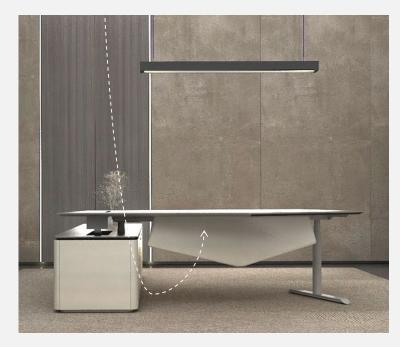

# ad. flo

Chamfered < Worktop Profile (Optional matching Finishes) Flip-Top With conceal Cable Management

> Smooth Edges Profile Side Return Cabinet With upstand top

Height Adjustable Leg With handset controller

Lifting Column Profile ;

#### **Power Module & Cable Management**

Flip-top with underneath tray for cable throughout flexible Rizer to main power