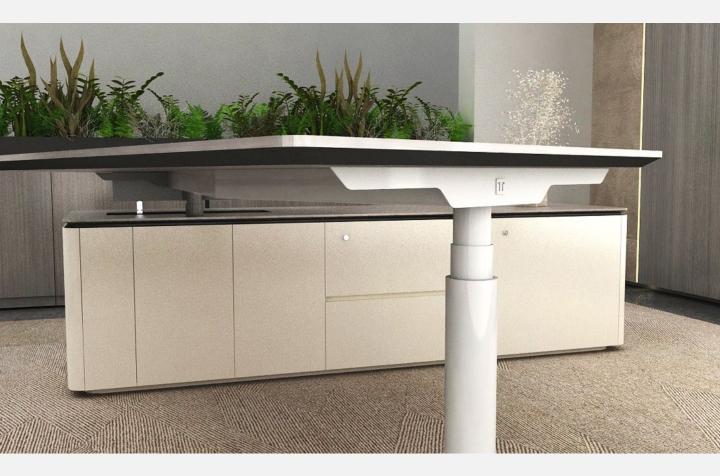

# ad. flo

Chamfered < Worktop Profile (Optional matching Finishes) Flip-Top With conceal Cable Management

> Smooth Edges Profile Side Return Cabinet With upstand top

Height Adjustable Leg With handset controller

Lifting Column Profile ;

#### Dimentional

#### Lifting Column & Control Box

- Adjustable Height 650~ 1270 ± (mm)
- 70mm Diameter, 2mm thick tube, Round Shape with 3
  Segment column
- With Anti Collison Function to minimize the risk of damages with any obstacle
- Max Load Capacity 800N per column
- Control Box with max speed 35mm/s, low noise level <50dB</li>
- Standby Power Consumption 0.2W
- Approved according to EN60335-1 and UL 962
- Surface Finishes; with Powder Coating Colour White, Black and Grey

#### Standard Size

Main Table; 2290W x 760D (mm) Side Return Cabinet ; 2000W x 600D X 560H (mm)

#### Handset Controller

- Arc edge and silica gel buttons for more comfortable touch feel
- Up and Down drive with 3 memory buttons
- Water-proof in front side
- 34 degree mounting angle
- Finishes ; White/Black/Grey/Green

#### **Power Module & Cable Management**

Flip-top with underneath tray for cable throughout flexible Rizer to main power