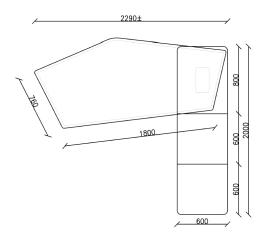

#### Dimentional

#### Standard Size

Main Table; 2290W x 760D (mm) Side Return Cabinet ; 2000W x 600D X 560H (mm)