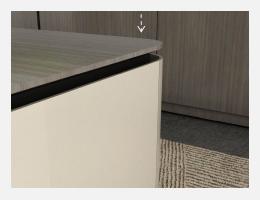

# ad. flo

Chamfered < Worktop Profile (Optional matching Finishes) Flip-Top With conceal Cable Management

> Smooth Edges Profile Side Return Cabinet With upstand top

Height Adjustable Leg With handset controller