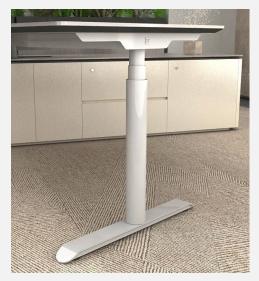

#### Lifting Column & Control Box

- Adjustable Height 650~ 1270 ± (mm)
- 70mm Diameter, 2mm thick tube, Round Shape with 3
  Segment column
- With Anti Collison Function to minimize the risk of damages with any obstacle
- Max Load Capacity 800N per column
- Control Box with max speed 35mm/s, low noise level <50dB</li>
- Standby Power Consumption 0.2W
- Approved according to EN60335-1 and UL 962
- Surface Finishes; with Powder Coating Colour White, Black and Grey

#### Handset Controller

- Arc edge and silica gel buttons for more comfortable touch feel
- Up and Down drive with 3 memory buttons
- Water-proof in front side
- 34 degree mounting angle
- Finishes ; White/Black/Grey/Green