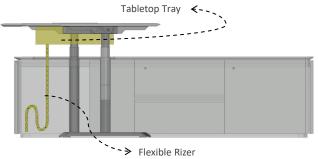

#### **Power Module & Cable Management**

Flip-top with underneath tray for cable throughout flexible Rizer to main power