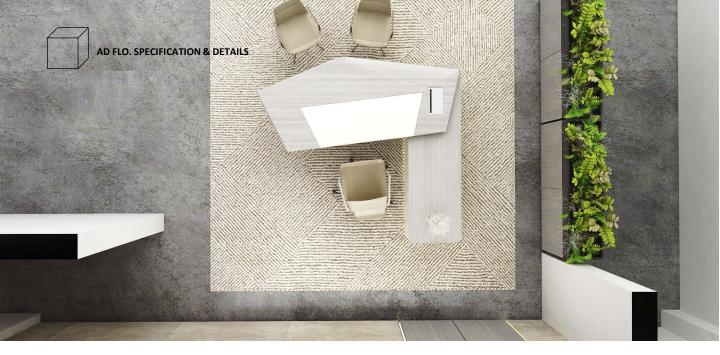

#### Dimentional

#### Standard Size

Main Table; 2290W x 760D (mm) Side Return Cabinet ; 2000W x 600D X 560H (mm)