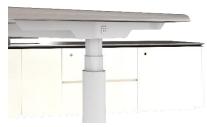

### **Lifting Column & Control Box**

- Adjustable Height 650~ 1270 ± (mm)
- 70mm Diameter, 2mm thick tube, Round Shape with 3 Segment column
- With Anti Collison Function to minimize the risk of damages with any obstacle
- Max Load Capacity 800N per column
- Control Box with max speed 35mm/s, low noise level <50dB</li>
- Standby Power Consumption 0.2W
- Approved according to EN60335-1 and UL 962
- Surface Finishes; with Powder Coating Colour White, Black and Grey