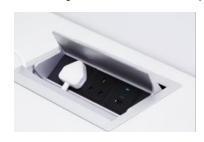

### **Power Module & Cable Management**

Surface Mounted Power Module with underneath tray for cable throughout flexible Rizer to main power

Surface Mounted Power Module

that fits your style.