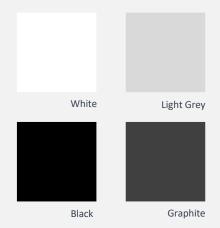

### **Lifting Column & Control Box**

- Adjustable Height 650~ 1270 ± (mm)
- 70mm Diameter, 2mm thick tube, Round Shape with 3 Segment column
- With Anti Collison Function to minimize the risk of damages with any obstacle
- Max Load Capacity 800N per column
- Control Box with max speed 35mm/s, low noise level <50dB</li>
- Standby Power Consumption 0.2W
- Approved according to EN60335-1 and UL 962
- Surface Finishes; with Powder Coating Colour White, Black and Grey

### **Handset Controller**

- Arc edge and silica gel buttons for more comfortable touch feel
- Up and Down drive with 3 memory buttons
- Water-proof in front side
- 34 degree mounting angle
- Finishes; White/Black/Grey/Green

### Standard Metal Finishes; (Powder Coated)

Please accept actual colors may vary. This is due to computer monitors displaying colors. We try extremely hard to ensure our photos are as life-like as possible, but please understand the actual color may vary slightly from your monitor.