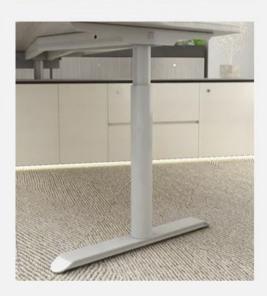

### **Lifting Column & Control Box**

- Adjustable Height 650~ 1270 ± (mm)
- 70mm Diameter, 2mm thick tube, Round Shape with 3 Segment column
- With Anti Collison Function to minimize the risk of damages with any obstacle
- Max Load Capacity 800N per column
- Control Box with max speed 35mm/s, low noise level <50dB</li>
- Standby Power Consumption 0.2W
- Approved according to EN60335-1 and UL 962
- Surface Finishes; with Powder Coating Colour White, Black and Grey