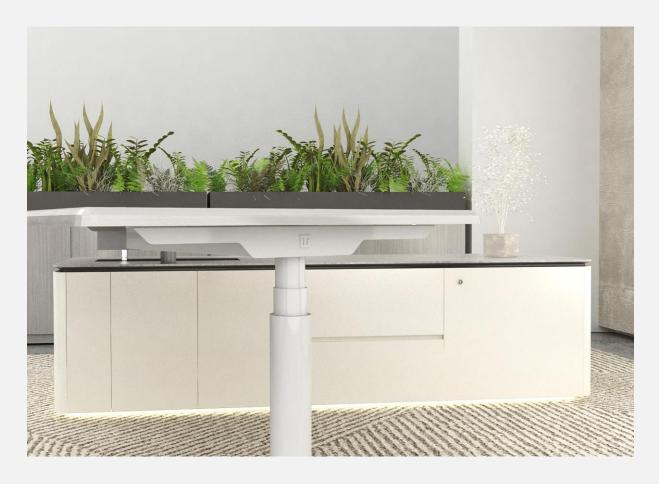

### Let's be real. not parallel

Transform your workspace with our height-adjustable desk, designed to adapt to your unique needs. Whether you're working from home or in the office, this ergonomic desk allows you to easily switch between sitting and standing positions, promoting better posture and reducing the strain of prolonged sitting.

Our new executive desks are **crafted for leaders**, combining unparalleled elegance with exceptional functionality to elevate your workspace

### **Standard Size**

Main Table; 2290W x 760D (mm)

Side Return Cabinet; 2000W x 600D X 560H (mm)