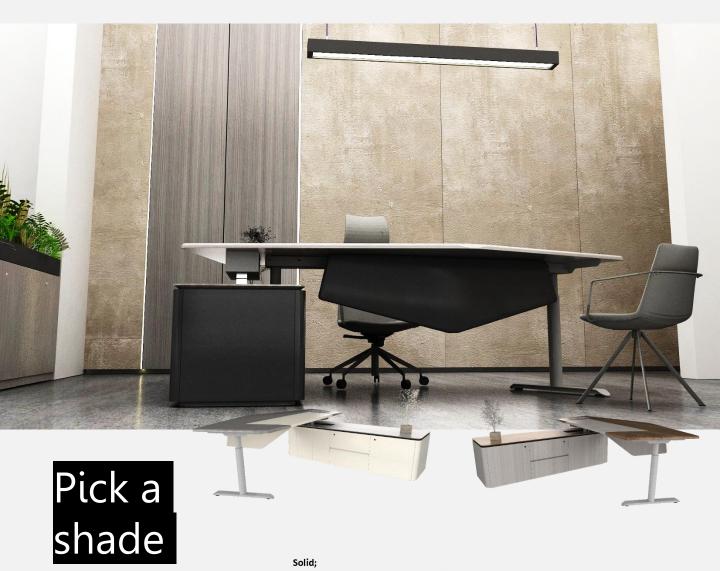

## ad. flo

Executive height adjustable table

# Crafted for Leaders

Our new executive desks are **crafted for leaders**, combining unparalleled elegance with exceptional functionality to elevate your workspace

### **Standard Size**

Main Table; 2290W x 760D (mm)

Side Return Cabinet; 2000W x 600D X 560H (mm)