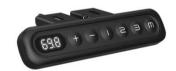

### **Handset Controller**

- Arc edge and silica gel buttons for more comfortable touch feel
- Up and Down drive with 3 memory buttons
- Water-proof in front side
- 34 degree mounting angle
- Finishes; White/Black/Grey/Green