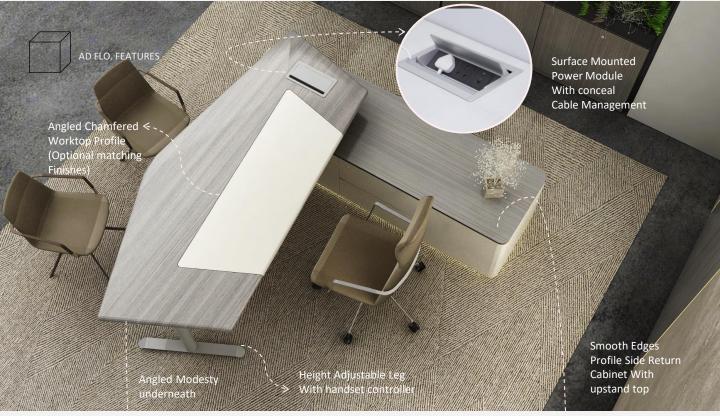

### **Dimentional**

### **Lifting Column & Control Box**

- Adjustable Height 650~ 1270 ± (mm)
- 70mm Diameter, 2mm thick tube, Round Shape with 3 Segment column
- With Anti Collison Function to minimize the risk of damages with any obstacle
- Max Load Capacity 800N per column
- Control Box with max speed 35mm/s, low noise level <50dB</li>
- Standby Power Consumption 0.2W
- Approved according to EN60335-1 and UL 962
- Surface Finishes; with Powder Coating Colour White, Black and Grey

### **Standard Size**

Main Table; 2290W x 760D (mm)

Side Return Cabinet; 2000W x 600D X 560H (mm)

### **Handset Controller**

- Arc edge and silica gel buttons for more comfortable touch feel
- Up and Down drive with 3 memory buttons
- Water-proof in front side
- 34 degree mounting angle
- Finishes; White/Black/Grey/Green

### **Power Module & Cable Management**

Surface Mounted Power Module with underneath tray for cable throughout flexible Rizer to main power

Surface Mounted Power Module

that fits your style.