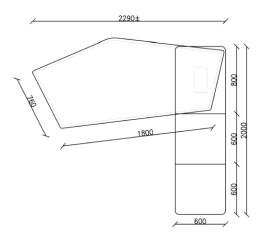

### **Dimentional**

### **Standard Size**

Main Table; 2290W x 760D (mm)

Side Return Cabinet; 2000W x 600D X 560H (mm)