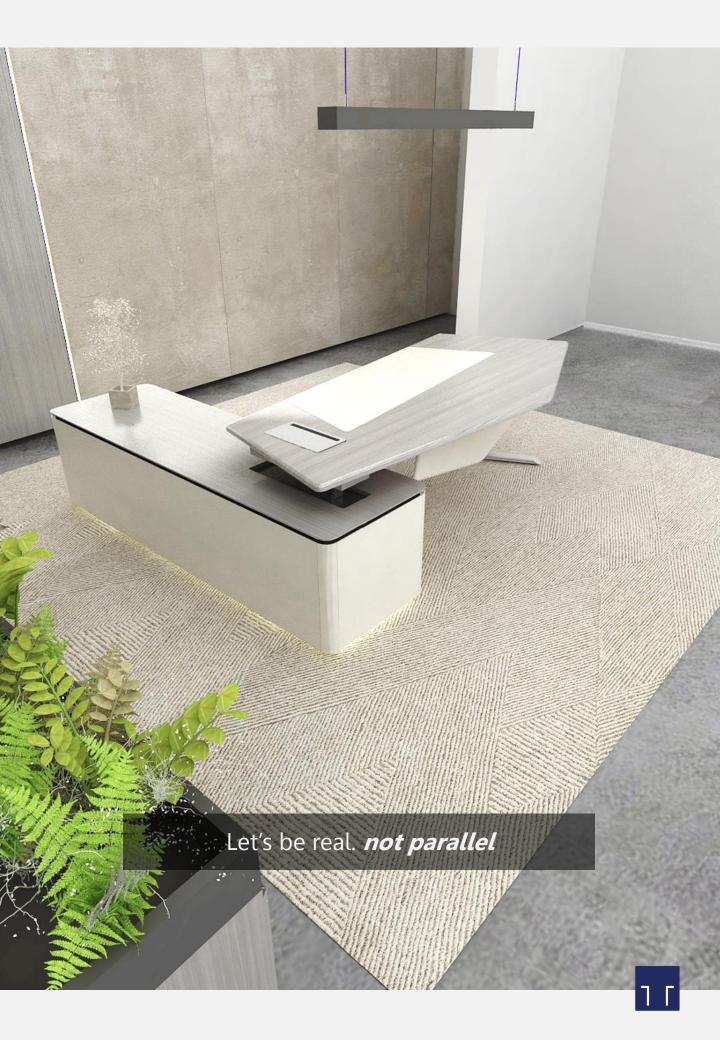

### Let's be real. not parallel

Transform your workspace with our height-adjustable desk, designed to adapt to your unique needs. Whether you're working from home or in the office, this ergonomic desk allows you to easily switch between sitting and standing positions, promoting better posture and reducing the strain of prolonged sitting.