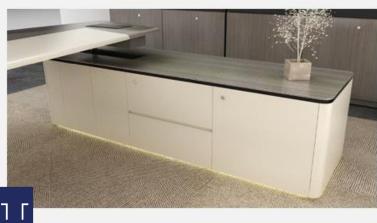

### **Standard Size**

Main Table; 2290W x 760D (mm)

Side Return Cabinet; 2000W x 600D X 560H (mm)

### **Power Module & Cable Management**

Surface Mounted Power Module with underneath tray for cable throughout flexible Rizer to main power

Surface Mounted Power Module

that fits your style.