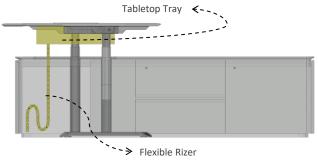

### **Power Module & Cable Management**

Surface Mounted Power Module with underneath tray for cable throughout flexible Rizer to main power

Surface Mounted Power Module

that fits your style.