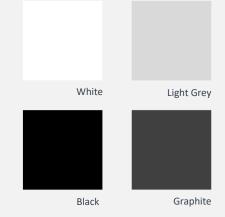

## Pick a shade that fits your style.

\*Inquiry us for more available range

## Standard **Metal** Finishes; (Powder Coated)