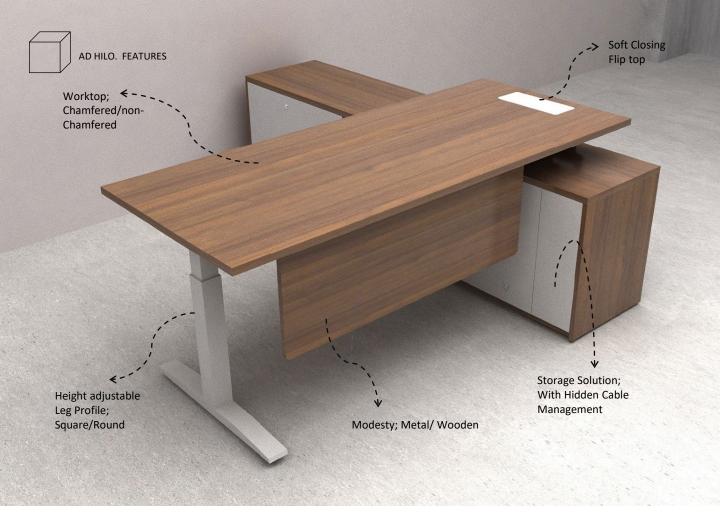

## versatile and ergonomic piece of office furniture

AD Hilo is height-adjustable desk is with a modern solution to workplace ergonomics, offering versatility and functionality for professionals. Designed to enhance productivity and promote better health, these desks allow users to seamlessly switch between sitting and standing positions. With sleek designs, durable materials, and advanced features such as electronic controls and programmable settings, height-adjustable desks are an ideal addition to any professional environment, fostering comfort and efficiency throughout the workday

## **Key Features:**

- Height Adjustability: These desks allow users to switch between sitting and standing positions, promoting better posture and reducing the risks associated with prolonged sitting. Adjustments can be adjust with control panel for easy height changes.
- Integrated cable management; with hidden wire helps maintain a clean and clutter-free workspace
- Storage solutions; come in various design such as open shelves, cabinets or drawers. Aimed at efficiently organizing, storing, and accessing items in a neat and orderly manner