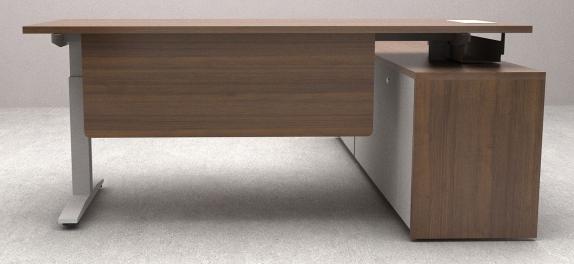

## versatile and ergonomic piece of office furniture

AD Hilo is height-adjustable desk is with a modern solution to workplace ergonomics, offering versatility and functionality for professionals. Designed to enhance productivity and promote better health, these desks allow users to seamlessly switch between sitting and standing positions. With sleek designs, durable materials, and advanced features such as electronic controls and programmable settings, height-adjustable desks are an ideal addition to any professional environment, fostering comfort and efficiency throughout the workday

## **Key Features:**

- Height Adjustability: These desks allow users to switch between sitting and standing positions, promoting better posture and reducing the risks associated with prolonged sitting. Adjustments can be adjust with control panel for easy height changes.
- Integrated cable management; with hidden wire helps maintain a clean and clutter-free workspace
- Storage solutions; come in various design such as open shelves, cabinets or drawers. Aimed at efficiently organizing, storing, and accessing items in a neat and orderly manner