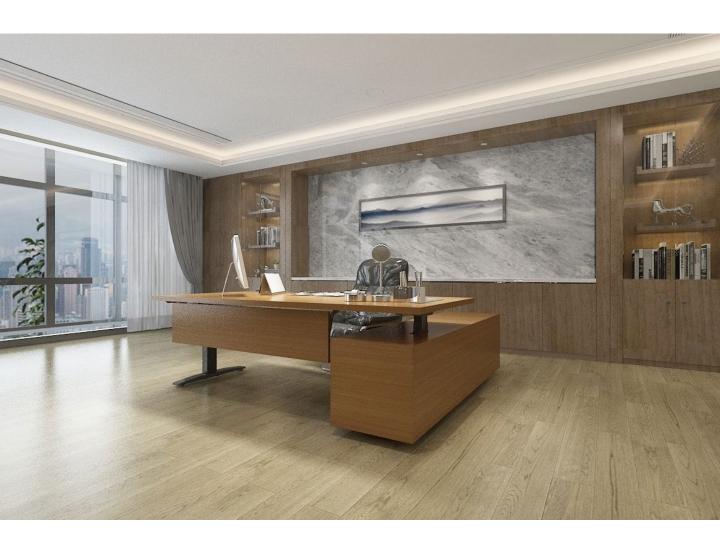

## versatile and ergonomic piece of office furniture

AD Hilo is height-adjustable desk is with a modern solution to workplace ergonomics, offering versatility and functionality for professionals. Designed to enhance productivity and promote better health, these desks allow users to seamlessly switch between sitting and standing positions. With sleek designs, durable materials, and advanced features such as electronic controls and programmable settings, height-adjustable desks are an ideal addition to any professional environment, fostering comfort and efficiency throughout the workday

## **Key Features:**

- Height Adjustability: These desks allow users to switch between sitting and standing positions, promoting better posture and reducing the risks associated with prolonged sitting. Adjustments can be adjust with control panel for easy height changes.
- Integrated cable management; with hidden wire helps maintain a clean and clutter-free workspace
- Storage solutions; come in various design such as open shelves, cabinets or drawers. Aimed at efficiently organizing, storing, and accessing items in a neat and orderly manner