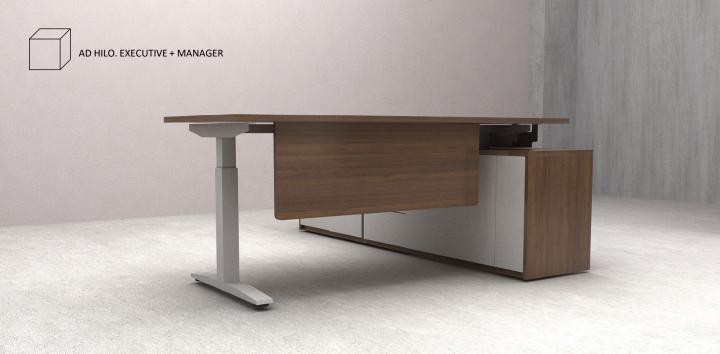

# ad. Hilo

EXECUTIVE + MANAGER

## versatile and ergonomic piece of office furniture

AD Hilo is height-adjustable desk is with a modern solution to workplace ergonomics, offering versatility and functionality for professionals. Designed to enhance productivity and promote better health, these desks allow users to seamlessly switch between sitting and standing positions. With sleek designs, durable materials, and advanced features such as electronic controls and programmable settings, height-adjustable desks are an ideal addition to any professional environment, fostering comfort and efficiency throughout the workday

## **Key Features:**

- Height Adjustability: These desks allow users to switch between sitting and standing positions, promoting better posture and reducing the risks associated with prolonged sitting. Adjustments can be adjust with control panel for easy height changes.
- Integrated cable management; with hidden wire helps maintain a clean and clutter-free workspace
- Storage solutions; come in various design such as open shelves, cabinets or drawers. Aimed at efficiently organizing, storing, and accessing items in a neat and orderly manner