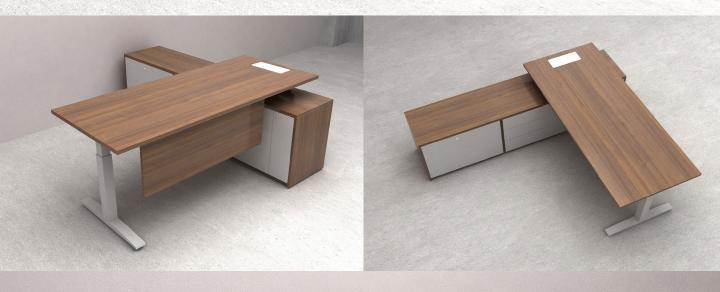

## versatile and ergonomic piece of office furniture

AD Hilo is height-adjustable desk is with a modern solution to workplace ergonomics, offering versatility and functionality for professionals. Designed to enhance productivity and promote better health, these desks allow users to seamlessly switch between sitting and standing positions. With sleek designs, durable materials, and advanced features such as electronic controls and programmable settings, height-adjustable desks are an ideal addition to any professional environment, fostering comfort and efficiency throughout the workday

## **Key Features:**

- Height Adjustability: These desks allow users to switch between sitting and standing positions, promoting better posture and reducing the risks associated with prolonged sitting. Adjustments can be adjust with control panel for easy height changes.
- Integrated cable management; with hidden wire helps maintain a clean and clutter-free workspace
- Storage solutions; come in various design such as open shelves, cabinets or drawers. Aimed at efficiently organizing, storing, and accessing items in a neat and orderly manner