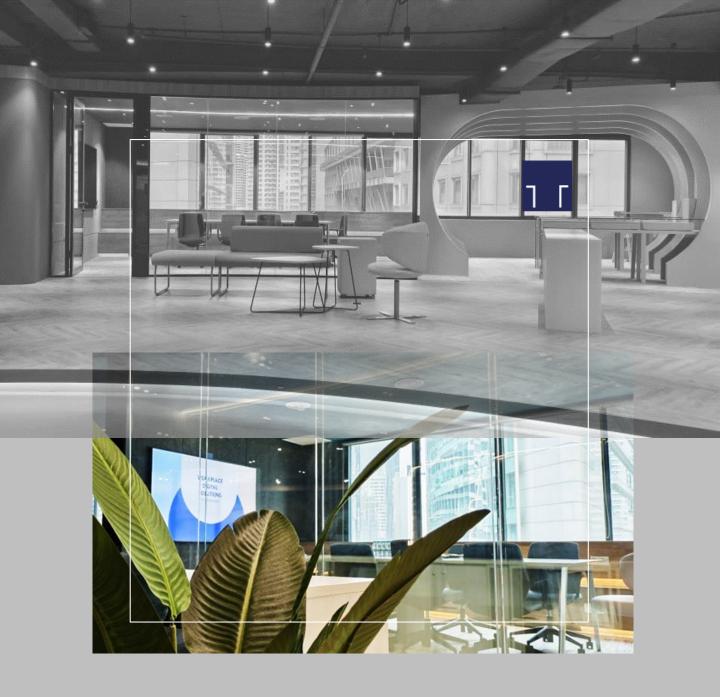

## take a seat & work.

Y2 Lite is tailor to the sufficient necessities of the users, considering their workflow, and tasks to eliminate superfluous features.

versatile
enough to suit
various
contemporary
work.

A "lite design" approach for a desking system involves creating a setup that focuses on adequacy, and functionality while minimizing unnecessary elements.

Frame

Please accept actual colors may vary. This is due to computer monitors displaying colors. We try extremely hard to ensure our photos are as life-like as possible, but please understand the actual color may vary slightly from your monitor.