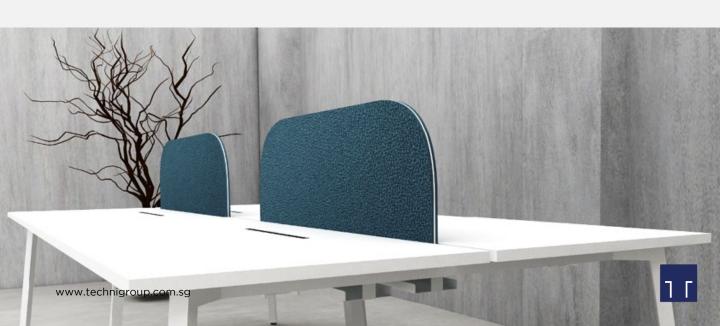

A "lite design" approach for a desking system involves creating a setup that focuses on adequacy, and functionality while minimizing unnecessary elements.

Frame

Please accept actual colors may vary. This is due to computer monitors displaying colors. We try extremely hard to ensure our photos are as life-like as possible, but please understand the actual color may vary slightly from your monitor.