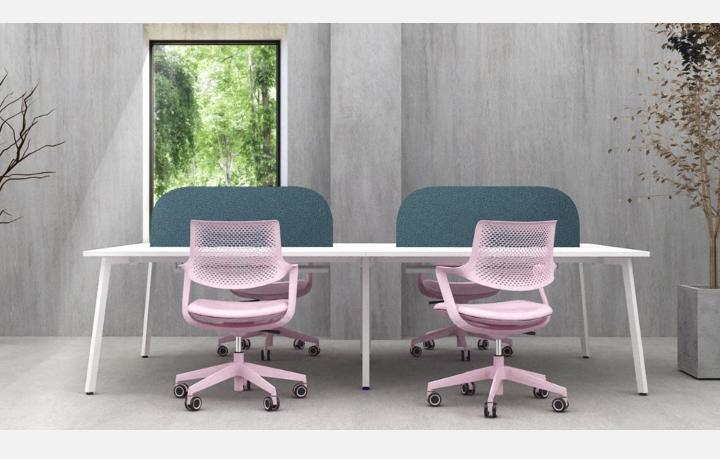

## take a seat & work.

Y2 Lite is tailor to the sufficient necessities of the users, considering their workflow, and tasks to eliminate superfluous features.

versatile
enough to suit
various
contemporary
work.

A "lite design" approach for a desking system involves creating a setup that focuses on adequacy, and functionality while minimizing unnecessary elements.

Frame

Please accept actual colors may vary. This is due to computer monitors displaying colors. We try extremely hard to ensure our photos are as life-like as possible, but please understand the actual color may vary slightly from your monitor.