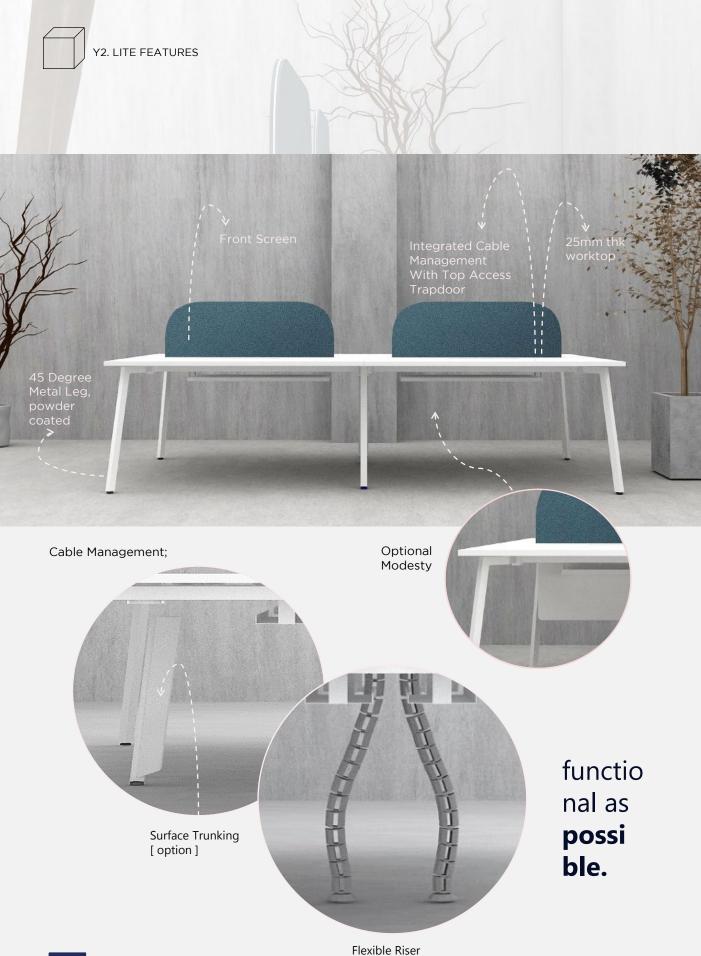

## take a seat & work.

Y2 Lite is tailor to the sufficient necessities of the users, considering their workflow, and tasks to eliminate superfluous features.

versatile
enough to suit
various
contemporary
work.

A "lite design" approach for a desking system involves creating a setup that focuses on adequacy, and functionality while minimizing unnecessary elements.

Frame

Please accept actual colors may vary. This is due to computer monitors displaying colors. We try extremely hard to ensure our photos are as life-like as possible, but please understand the actual color may vary slightly from your monitor.

powder coated textured