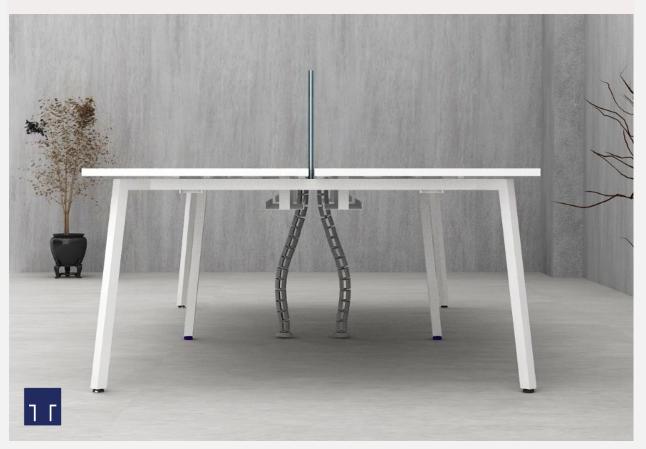

A "lite design" approach for a desking system involves creating a setup that focuses on adequacy, and functionality while minimizing unnecessary elements.

Frame

Please accept actual colors may vary. This is due to computer monitors displaying colors. We try extremely hard to ensure our photos are as life-like as possible, but please understand the actual color may vary slightly from your monitor.