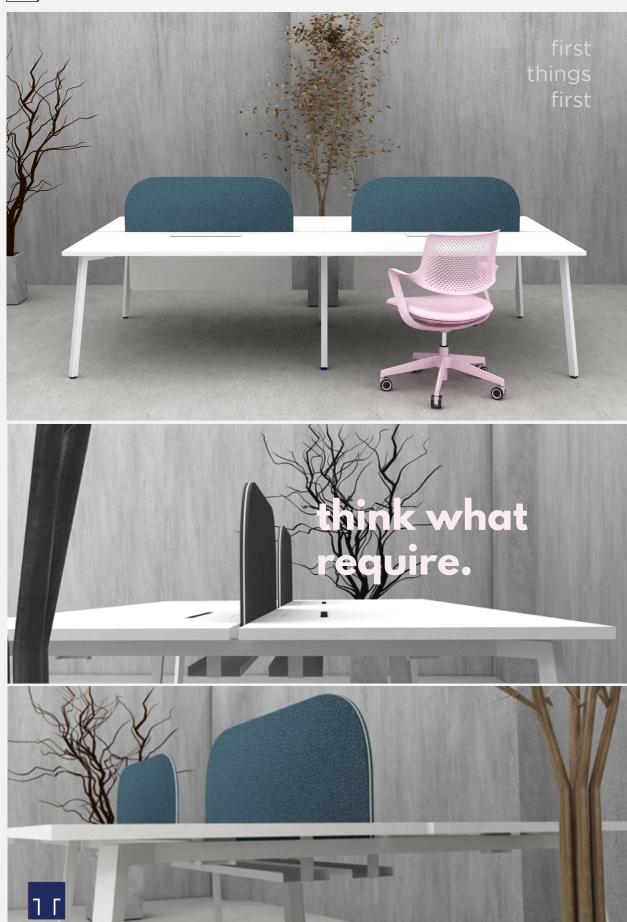

## take a seat & work.

Y2 Lite is tailor to the sufficient necessities of the users, considering their workflow, and tasks to eliminate superfluous features.

versatile
enough to suit
various
contemporary
work.

A "lite design" approach for a desking system involves creating a setup that focuses on adequacy, and functionality while minimizing unnecessary elements.

Frame

Please accept actual colors may vary. This is due to computer monitors displaying colors. We try extremely hard to ensure our photos are as life-like as possible, but please understand the actual color may vary slightly from your monitor.