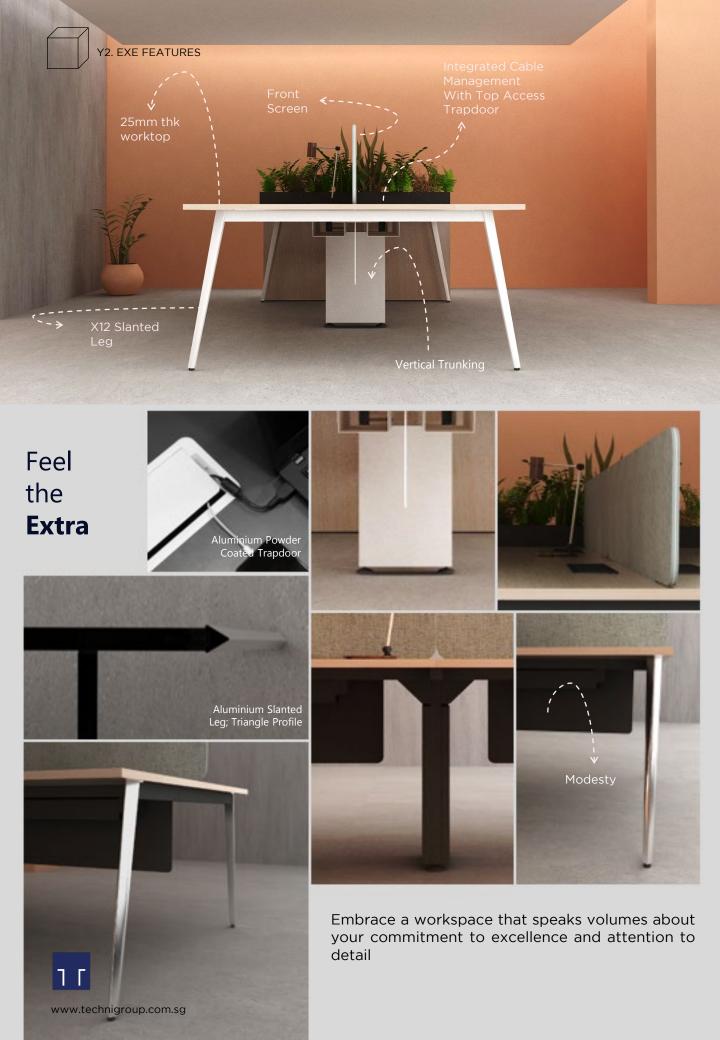

# ignite your professional space

Transform your office into a realm of distinction with our exquisite executive desking furniture of y2 Exe. Every piece in our collection is crafted to infuse a touch of sophistication and elegance into your workspace.

Elevate your professional environment with the seamless blend of style and functionality.

Where Sophistication meets Productivity

simply transform your desk into your meeting space