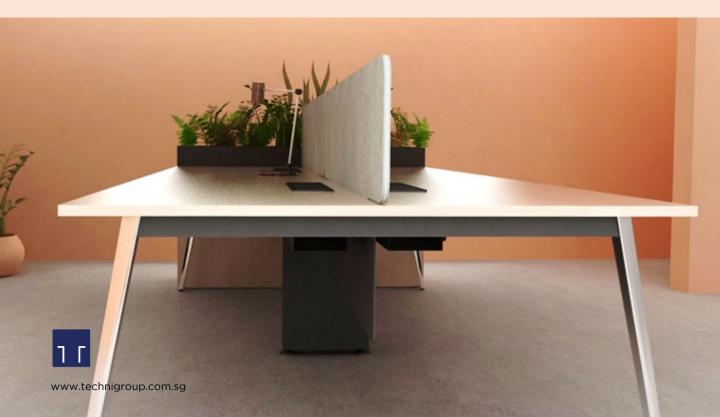

Elevate your professional environment with the seamless blend of style and functionality.

Where Sophistication meets Productivity

simply transform your desk into your meeting space

## Store your screen

4 to 6 pax hotdesk/ discussion or meeting

Remove the screen by lift u and store at the right location to transform your

٦Г

BLACK

**Please accept actual colors may vary**. This is due to computer monitors displaying colors. We try extremely hard to ensure our photos are as life-like as possible, but please understand the actual color may vary slightly from your monitor.