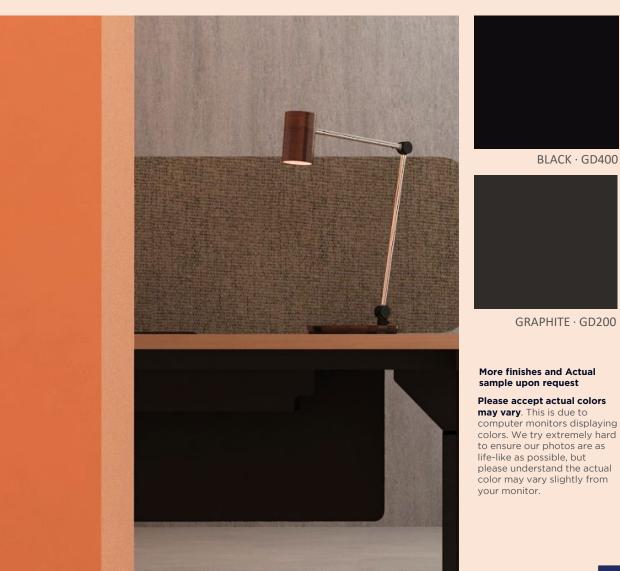

## Store your screen

4 to 6 pax hotdesk/ discussion or meeting

Remove the screen by lift u and store at the right location to transform your

٦Г

BLACK

**Please accept actual colors may vary**. This is due to computer monitors displaying colors. We try extremely hard to ensure our photos are as life-like as possible, but please understand the actual color may vary slightly from your monitor.

#### Actual sample upon request

**Please accept actual colors may vary**. This is due to computer monitors displaying colors. We try extremely hard to ensure our photos are as life-like as possible, but please understand the actual color may vary slightly from your monitor.