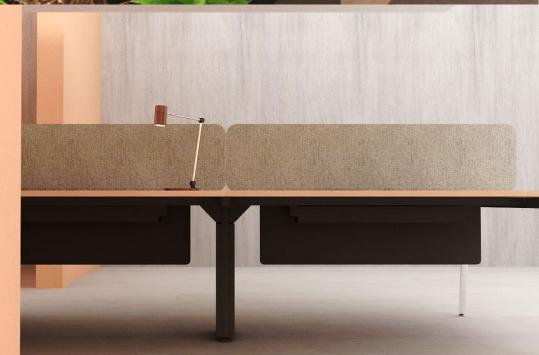

## Store your screen

4 to 6 pax hotdesk/ discussion or meeting

Remove the screen by lift u and store at the right location to transform your

٦Г

BLACK

**Please accept actual colors may vary**. This is due to computer monitors displaying colors. We try extremely hard to ensure our photos are as life-like as possible, but please understand the actual color may vary slightly from your monitor.