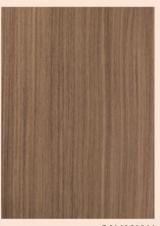

### WOODGRAIN POWDER COATED ; LEG

ASH

TEAK

powder coated textured

MILLENNIUM OAK

NATURAL TEAK

AMERICAN WALNUT

SPICE MAPLE