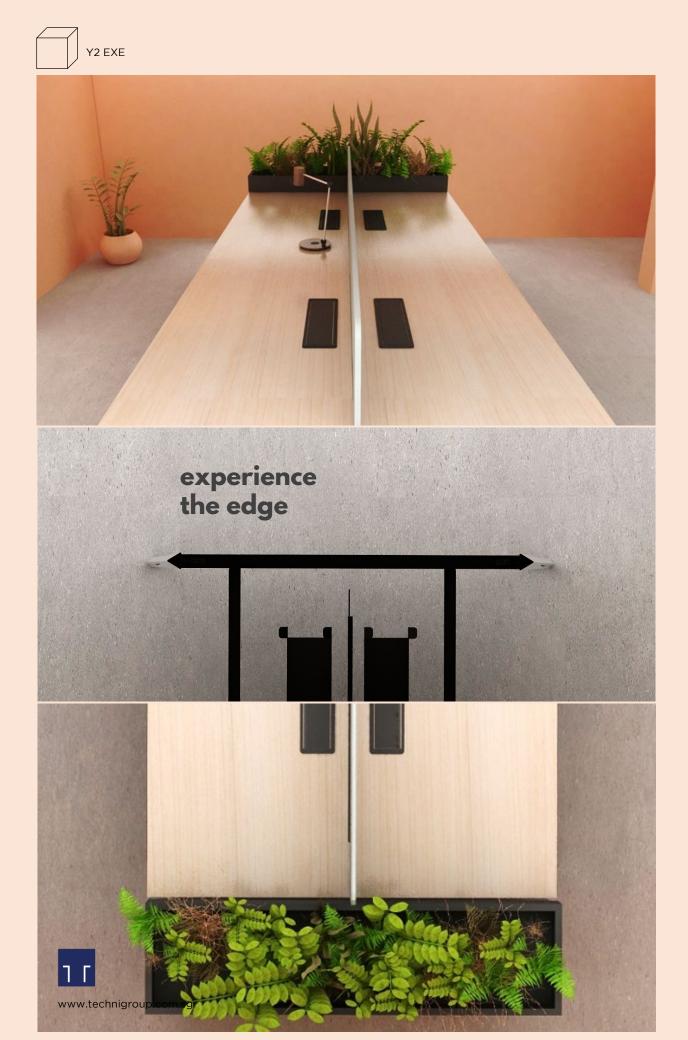

Elevate your professional environment with the seamless blend of style and functionality.

Where Sophistication meets Productivity

simply transform your desk into your meeting space

## Store your screen

4 to 6 pax hotdesk/ discussion or meeting

Remove the screen by lift u and store at the right location to transform your

٦Г

BLACK

**Please accept actual colors may vary**. This is due to computer monitors displaying colors. We try extremely hard to ensure our photos are as life-like as possible, but please understand the actual color may vary slightly from your monitor.