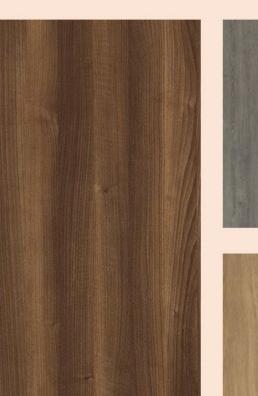

### WOODGRAIN POWDER COATED ; LEG

ASH

TEAK

powder coated textured

MILLENNIUM OAK

NATURAL TEAK

AMERICAN WALNUT

SPICE MAPLE

DELANO OAK

SAVANAH

HONET ELM

More finishes please refer here

WHEAT STRAND

https://www.formica.com/en-my/products/fmashplw1/options#sort=relevancy

SPICE IVIA