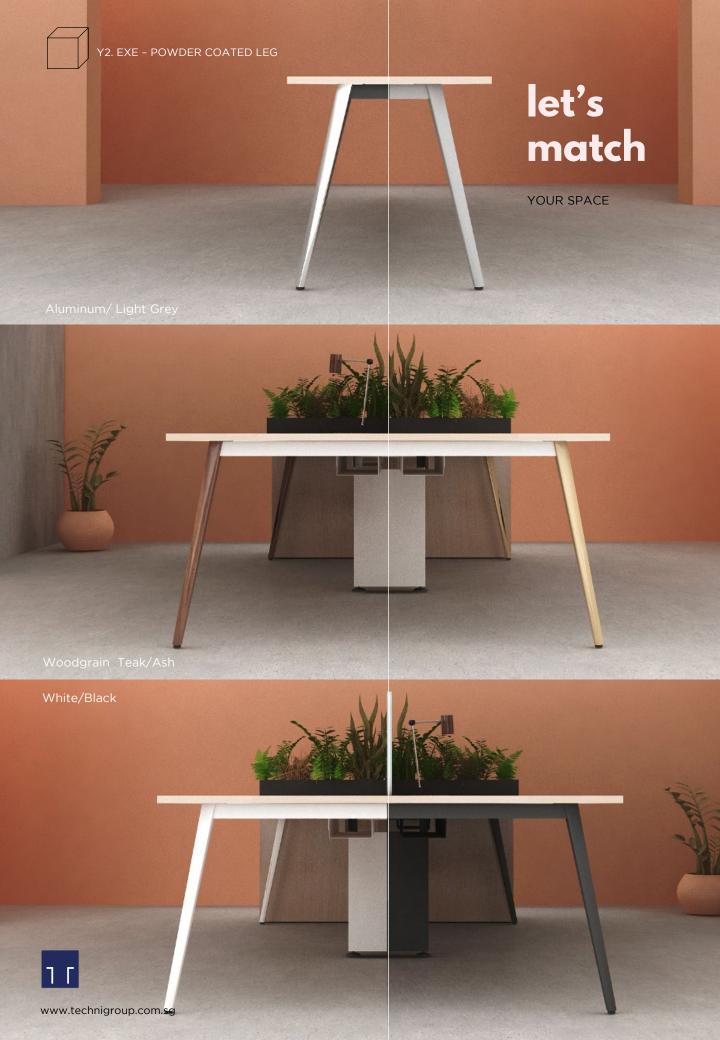

### WOODGRAIN POWDER COATED ; LEG

ASH

TEAK

powder coated textured

MILLENNIUM OAK

NATURAL TEAK

AMERICAN WALNUT

SPICE MAPLE