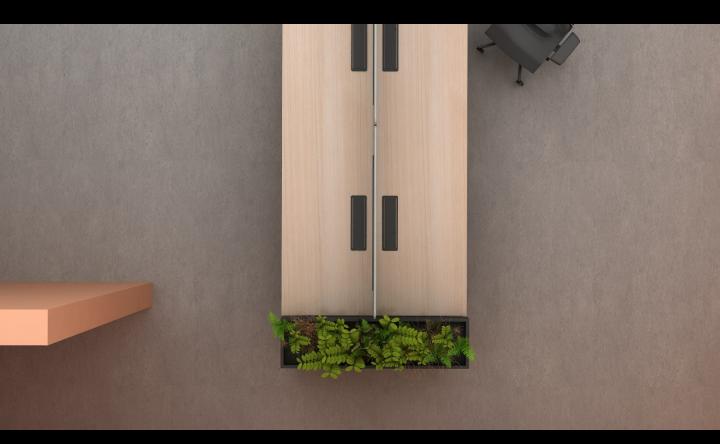

## Store your screen

4 to 6 pax hotdesk/ discussion or meeting

Remove the screen by lift u and store at the right location to transform your

٦Г

BLACK

**Please accept actual colors may vary**. This is due to computer monitors displaying colors. We try extremely hard to ensure our photos are as life-like as possible, but please understand the actual color may vary slightly from your monitor.